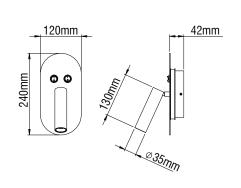

### **PANDORA 3**

- Aluminium body.
- Aluminium mounting base.
- 230V/50Hz.
- CRI: min. 80 / SDCM: 3
- 2W + 2W Up/ Down and 2W LED spot.
- Luminous Efficacy (for Up/ Down): 140 Lm/W at 4000 K 132 Lm/W at 3000 K
- Luminous Efficacy (for LED spot): 164 Lm/W at 4000 K 154 Lm/W at 3000 K