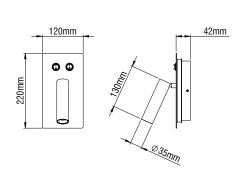

#### PANDORA 1

- Aluminium body.
- Aluminium mounting base.
- 230V/50Hz.
- CRI: min. 80 / SDCM: 3
- 2W+2W Up/ Down and 2W LED spot.
- Luminous Efficacy (for Up/ Down): 140 Lm/W at 4000 K 132 Lm/W at 3000 K
- Luminous Efficacy (for LED spot): 164 Lm/W at 4000 K 154 Lm/W at 3000 K