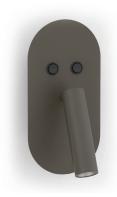

#### **PANDORA 2**

#### 

- Aluminium body.
- Aluminium mounting base.
- 230V/50Hz.
- CRI: min. 80 / SDCM: 3
- 2W+2W Up/ Down and 2W LED spot.
- Luminous Efficacy (for Up/ Down): 140 Lm/W at 4000 K
- 132 Lm/W at 3000 K
- Luminous Efficacy (for LED spot): 164 Lm/W at 4000 K
- 154 Lm/W at 3000 K