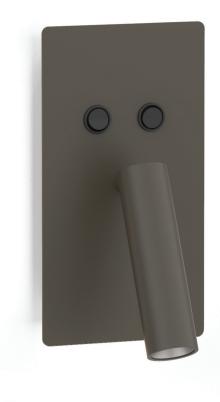

#### **PANDORA 2**

#### 

- Aluminium body.
- Aluminium mounting base.
- 230V/50Hz.
- CRI: min. 80 / SDCM: 3
- 2W+2W Up/ Down and 2W LED spot.
- Luminous Efficacy (for Up/ Down): 140 Lm/W at 4000 K
- 132 Lm/W at 3000 K
- Luminous Efficacy (for LED spot): 164 Lm/W at 4000 K
- 154 Lm/W at 3000 K

| Code  | Description               | Kg    |  |
|-------|---------------------------|-------|--|
| 85996 | PANDORA 2 4W+2W Warm      | 0,400 |  |
| 85007 | PANDORA 2 4W ± 2W Neutral | 0.400 |  |