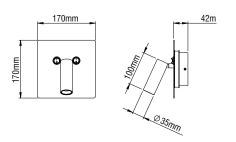

#### **PANDORA 2**

#### 

- Aluminium body.
- Aluminium mounting base.
- 230V/50Hz.
- CRI: min. 80 / SDCM: 3
- 2W+2W Up/ Down and 2W LED spot.
- Luminous Efficacy (for Up/ Down): 140 Lm/W at 4000 K
- 132 Lm/W at 3000 K
- Luminous Efficacy (for LED spot): 164 Lm/W at 4000 K
- 154 Lm/W at 3000 K

| Code  | Description               | Kg    |  |
|-------|---------------------------|-------|--|
| 85996 | PANDORA 2 4W+2W Warm      | 0,400 |  |
| 85007 | PANDORA 2 4W ± 2W Neutral | 0.400 |  |