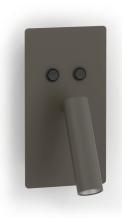

#### PANDORA 1

- Aluminium body.
- Aluminium mounting base.
- 230V/50Hz.
- CRI: min. 80 / SDCM: 3
- 2W+2W Up/ Down and 2W LED spot.
- Luminous Efficacy (for Up/ Down): 140 Lm/W at 4000 K 132 Lm/W at 3000 K
- Luminous Efficacy (for LED spot): 164 Lm/W at 4000 K 154 Lm/W at 3000 K