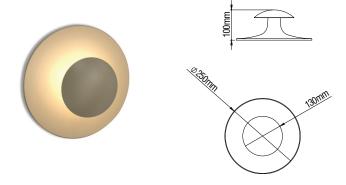

## **FUNGI SMALL**

- Aluminium body, painted electrostatically in selected colour.
- Driver 24V DC included.
- CRI: min. 80 / SDCM: 3
- Luminous Efficacy: 140Lm/W at 4000 K 133Lm/W at 3000 K

| Code   | Description            |
|--------|------------------------|
| 85990■ | FUNGI Small 5W Warm    |
| 85991≣ | FUNGI Small 5W Neutral |

## **FUNGI**

- Aluminium body, painted electrostatically in selected colour.
- Driver 24V DC included.
- CRI: min. 80 / SDCM: 3
- Luminous Efficacy: 140Lm/W at 4000 K 133Lm/W at 3000 K

| Code   | Description      |  |
|--------|------------------|--|
| 85992■ | FUNGI 7W Warm    |  |
| 85993■ | FUNGI 7W Neutral |  |