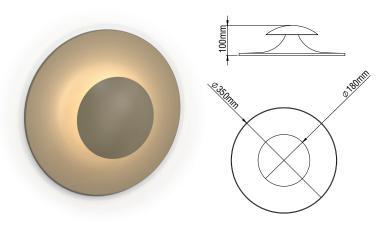

WALL LIGHTING INTERIOR **FUNGI** 

FUNGI is an minimal applique with LED source. It is ideal for hotels, reception halls, bars, restaurants, houses etc.

## **Technical Features**

- Aluminium body, painted electrostatically in selected colour.
- Pure light without IR/UV radiation.
  Operation life: 50,000 hours with efficiency > 80% of the initial luminous flux (L80B10).
- Connection for operation on 230V/50Hz.

## FUNGI WALL LIGHTING INTERIOR

## **FUNGI SMALL**

- Aluminium body, painted electrostatically in selected colour.
- Driver 24V DC included.
- CRI: min. 80 / SDCM: 3
- Luminous Efficacy: 140Lm/W at 4000 K 133Lm/W at 3000 K

| Code   | Description            |
|--------|------------------------|
| 85990■ | FUNGI Small 5W Warm    |
| 85991≣ | FUNGI Small 5W Neutral |

## **FUNGI**

- Aluminium body, painted electrostatically in selected colour.
- Driver 24V DC included.
- CRI: min. 80 / SDCM: 3
- Luminous Efficacy: 140Lm/W at 4000 K 133Lm/W at 3000 K

| Code   | Description      |  |
|--------|------------------|--|
| 85992■ | FUNGI 7W Warm    |  |
| 85993■ | FUNGI 7W Neutral |  |