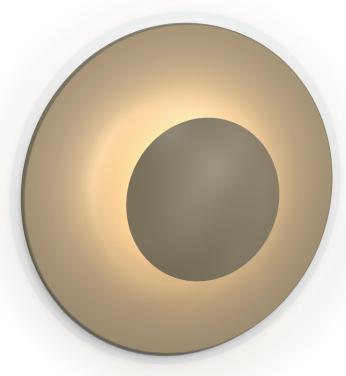

WALL LIGHTING INTERIOR **FUNGI** 

FUNGI is an minimal applique with LED source. It is ideal for hotels, reception halls, bars, restaurants, houses etc.

## FUNGI WALL LIGHTING INTERIOR