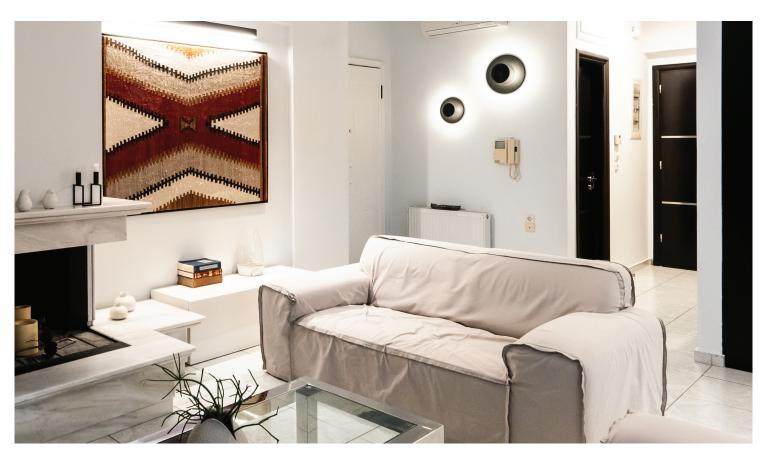

WALL LIGHTING INTERIOR **FUNGI** 

FUNGI is an minimal applique with LED source. It is ideal for hotels, reception halls, bars, restaurants, houses etc.