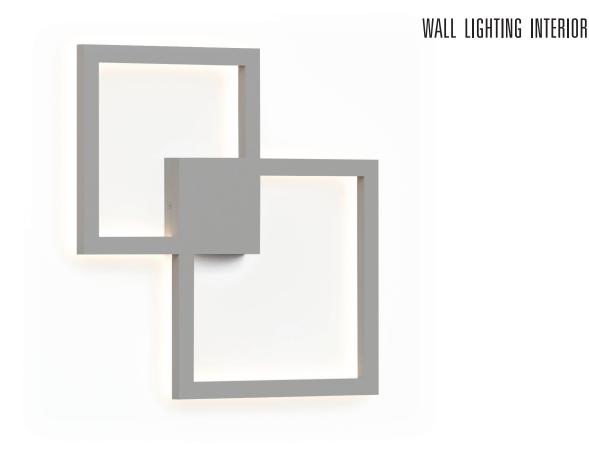

## **AMELIA**

AMELIA is an absolutely stunning and impressive LED applique, suitable for areas where, having an eyecatcher luminaire, is the main request.