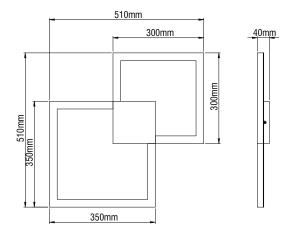

- Aluminium body, painted electrostatically in selected colour.
- Driver 24V DC included.
- CRI: min. 80 / SDCM: 3
- Luminous Efficacy:

20W: 4000 K: 140 Lm/Watt 20W: 3000 K: 133 Lm/Watt

| Code    | Description             | Kg    |
|---------|-------------------------|-------|
| 8200580 | Amelia Applique Led 20W | 1,200 |