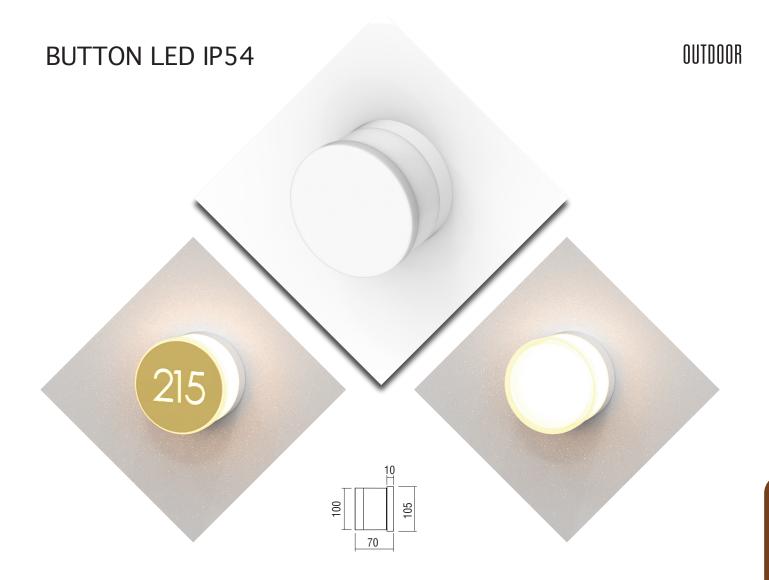

A circular surface wall mounted luminaire with LED source. It is ideal for home facade lighting.

- Aluminium body.
- PMMA diffuser.
- 230V/50Hz.
- Dimmer Phase Cut.
- CRI: min. 80 / SCDM: 3
- Luminous Efficacy:
  4W 4000K 122Lm/W
  4W 3000K 115Lm/W

## **BUTTON LED IP54**

| Code   | Description                     | Kg    |
|--------|---------------------------------|-------|
| 85898≡ | BUTTON 4W Warm IP54             | 0,400 |
| 85899■ | BUTTON 4W Neutral IP54          | 0,400 |
| 805805 | BUTTON Accessory (alum.number)* | 0,005 |