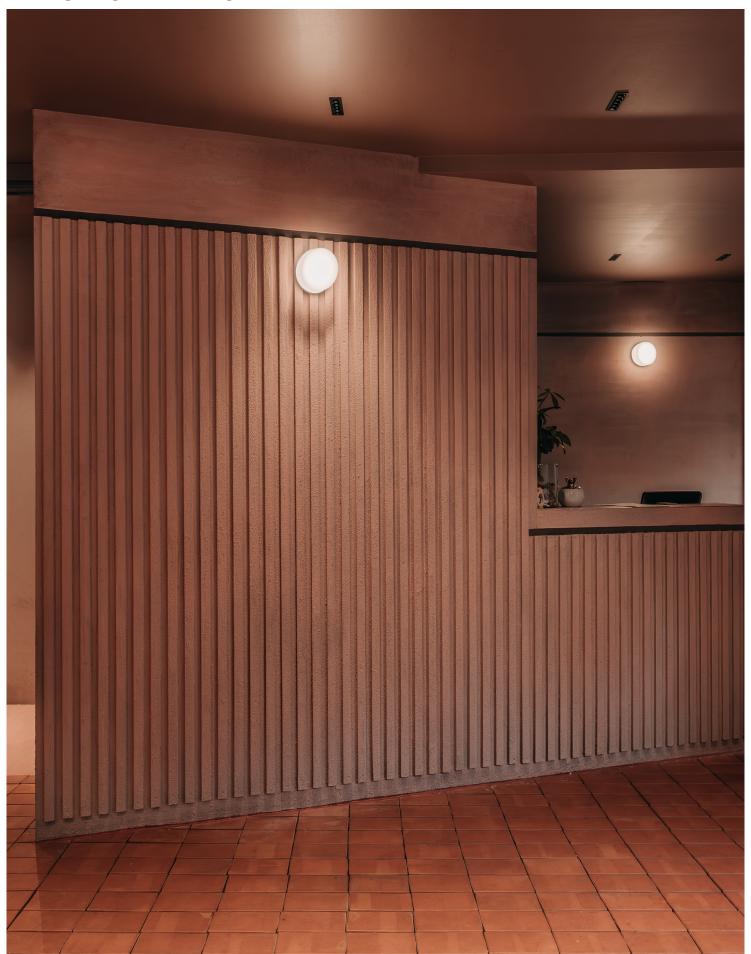

A circular surface wall mounted luminaire with LED source. It is ideal for home facade lighting.

- Aluminium body.
- PMMA diffuser.
- 230V/50Hz.
- Dimmer Phase Cut.
- CRI: min. 80 / SCDM: 3
- Luminous Efficacy:
  4W 4000K 122Lm/W
  4W 3000K 115Lm/W

| Code   | Description                     | Kg    |
|--------|---------------------------------|-------|
| 85898≡ | BUTTON 4W Warm IP54             | 0,400 |
| 85899■ | BUTTON 4W Neutral IP54          | 0,400 |
| 805805 | BUTTON Accessory (alum.number)* | 0,005 |

## **Technical Features**

- Aluminium body, painted electrostatically in selected colour.
- PMMA opal diffuser.
- Pure light without IR/UV radiation.
- Operation life: 50,000 hours with efficiency > 80% of the initial luminous flux (L70B50).

## **BUTTON LED IP54**