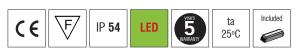

## **Technical Features**

- Aluminium body, painted electrostatically in selected colour.
- PMMA opal diffuser.
- Pure light without IR/UV radiation.
- Operation life: 50,000 hours with efficiency > 80% of the initial luminous flux (L70B50).

 $_{\rm HO7RN\text{-}F}$  To ensure the degree of protection (sealing), the use of flexible power supply cable type HO7RN-F (in appropriate diameter) is required.

www.petridis-lighting.gr / 353 /