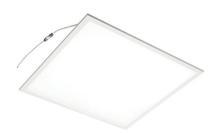

### PROFESSIONAL RECESSED LUMINAIRES

The ANDROS recessed-mounted luminaire with its opal cover provides perfect lighting comfort and glare-free lighting.

The luminaire unit impresses with its design and unique uniform.

#### **Technical Features**

- Recessed luminaire for panels in mineral fibre with expose structure.
- Steel body with flat form, electrostatically painted in white colour.
- High efficient satin PMMA microprismatic cover.
- Pure light without IR/UV radiation.
- Operation life: 50,000 hours with efficiency > 70% of the initial luminous flux (L70B50).
- Connection for operation on 230V-50/60Hz.