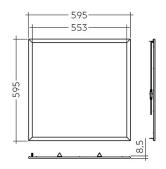

# PROFESSIONAL RECESSED LUMINAIRES

- High efficient satin PMMA microprismatic cover.
- For exposed structure.
- CRI: min 80.

| Code   | Description          | Lumen (output) | SDCM | Dimensions   |
|--------|----------------------|----------------|------|--------------|
| 367031 | Andros Led 33W 3000K | 3660Lm         | 6    | 595x595x8,5  |
| 367041 | Andros Led 33W 4000K | 3660Lm         | 6    | 595x595x8,5  |
| 367051 | Andros Led 33W 3000K | 3660Lm         | 4    | 1195x295x8,5 |
| 367061 | Andros Led 33W 4000K | 3660Lm         | 4    | 1195x295x8,5 |