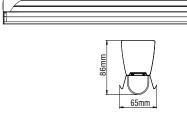

### **Technical Features**

- Luminaires for LED lamp T26 or with LED CHIP.
- Steel body, electrostatically painted in white colour.
- End caps made of white plastic with high thermal resistance.

### **ARETE LED**

- Steel body.
  Removable plastic heads.
  Flow recuperator in white colour.
  Suspension and power supply not included.
- CRI: min. 80 / SDCM: 3
- Luminous Efficacy: High Efficiency 206 Lm/Watt 4000K 195 Lm/Watt 3000K