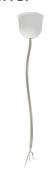

### **ARETE LED**

- Steel body.
  Removable plastic heads.
  Flow recuperator in white colour.
  Suspension and power supply not included.
- CRI: min. 80 / SDCM: 3
- Luminous Efficacy: High Efficiency 206 Lm/Watt 4000K 195 Lm/Watt 3000K

### **ARETE LED CONTINUOUS**

- Steel body.Removable plastic heads.Flow recuperator in white colour.

- Suspension and power supply not included.
   CRI: min. 80 / SDCM: 3
   Luminous Efficacy: High Efficiency 206 Lm/Watt 4000K