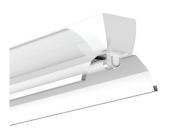

### **ARETE LED**

- Steel body.
  Removable plastic heads.
  Flow recuperator in white colour.
  Suspension and power supply not included.
- CRI: min. 80 / SDCM: 3
- Luminous Efficacy: High Efficiency 206 Lm/Watt 4000K 195 Lm/Watt 3000K