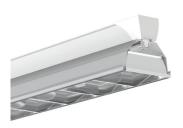

### **ARETE LED**

- Steel body.
  Removable plastic heads.
  Flow recuperator in white colour.
  Suspension and power supply not included.
- CRI: min. 80 / SDCM: 3
- Luminous Efficacy: High Efficiency 206 Lm/Watt 4000K 195 Lm/Watt 3000K

### **ARETE LED CONTINUOUS**

- Steel body.Removable plastic heads.Flow recuperator in white colour.

- Suspension and power supply not included.
   CRI: min. 80 / SDCM: 3
   Luminous Efficacy: High Efficiency 206 Lm/Watt 4000K