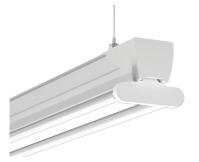

#### **ARETE LED - SPOT**

ARETE LED - WIDE

ARETE LED - DOUBLE AS

/ 240 / www.petridis-lighting.gr

www.petridis-lighting.gr / 241 /

### **ARETE LED**

- Steel body.
  Removable plastic heads.
  Flow recuperator in white colour.
  Suspension and power supply not included.
- CRI: min. 80 / SDCM: 3
- Luminous Efficacy: High Efficiency 206 Lm/Watt 4000K 195 Lm/Watt 3000K