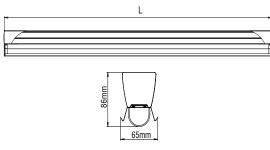

### **ARETE LED**

- Steel body.
  Removable plastic heads.
  Flow recuperator in white colour.
  Suspension and power supply not included.
- CRI: min. 80 / SDCM: 3
- Luminous Efficacy: High Efficiency 206 Lm/Watt 4000K 195 Lm/Watt 3000K

201 Lm/Watt 4000K High Output -

189 Lm/Watt 3000K

| Code                                                               | Description ARETE LED Independent<br>(High Efficiency 250mA)                                                                                                                                                                                                                                                      | L                                           |
|--------------------------------------------------------------------|-------------------------------------------------------------------------------------------------------------------------------------------------------------------------------------------------------------------------------------------------------------------------------------------------------------------|---------------------------------------------|
| 132013                                                             | ARETE LED 14W Warm (Independent)                                                                                                                                                                                                                                                                                  | 580                                         |
| 132023                                                             | ARETE LED 14W Neutral (Independent)                                                                                                                                                                                                                                                                               | 580                                         |
| 132053                                                             | ARETE LED 25W Warm (Independent)                                                                                                                                                                                                                                                                                  | 1140                                        |
| 132063                                                             | ARETE LED 25W Neutral (Independent)                                                                                                                                                                                                                                                                               | 1140                                        |
| 132093                                                             | ARETE LED 31W Warm (Independent)                                                                                                                                                                                                                                                                                  | 1420                                        |
| 132103                                                             | ARETE LED 31W Neutral (Independent)                                                                                                                                                                                                                                                                               | 1420                                        |
| 132133                                                             | ARETE LED 37W Warm (Independent)                                                                                                                                                                                                                                                                                  | 1700                                        |
| 132143                                                             | ARETE LED 37W Neutral (Independent)                                                                                                                                                                                                                                                                               | 1700                                        |
| 132173                                                             | ARETE LED 74W Warm (Independent)                                                                                                                                                                                                                                                                                  | 3400                                        |
| 132183                                                             | ARETE LED 74W Neutral (Independent)                                                                                                                                                                                                                                                                               | 3400                                        |
|                                                                    |                                                                                                                                                                                                                                                                                                                   |                                             |
|                                                                    |                                                                                                                                                                                                                                                                                                                   |                                             |
| Code                                                               | Description ARETE LED Spot Independent                                                                                                                                                                                                                                                                            | L                                           |
|                                                                    | (High Efficiency 250mA)                                                                                                                                                                                                                                                                                           | L                                           |
| 133013                                                             | (High Efficiency 250mA)  ARETE LED SPOT 14W Warm (Independent)                                                                                                                                                                                                                                                    | <b>L</b> 580                                |
|                                                                    | (High Efficiency 250mA)                                                                                                                                                                                                                                                                                           | 580<br>580                                  |
| 133013                                                             | (High Efficiency 250mA)  ARETE LED SPOT 14W Warm (Independent)                                                                                                                                                                                                                                                    |                                             |
| 133013<br>133023                                                   | (High Efficiency 250mA)  ARETE LED SPOT 14W Warm (Independent)  ARETE LED SPOT 14W Neutral (Independent)                                                                                                                                                                                                          | 580                                         |
| 133013<br>133023<br>133053                                         | (High Efficiency 250mA)  ARETE LED SPOT 14W Warm (Independent)  ARETE LED SPOT 14W Neutral (Independent)  ARETE LED SPOT 25W Warm (Independent)                                                                                                                                                                   | 580<br>1140                                 |
| 133013<br>133023<br>133053<br>133063                               | (High Efficiency 250mA)  ARETE LED SPOT 14W Warm (Independent)  ARETE LED SPOT 14W Neutral (Independent)  ARETE LED SPOT 25W Warm (Independent)  ARETE LED SPOT 25W Neutral (Independent)                                                                                                                         | 580<br>1140<br>1140                         |
| 133013<br>133023<br>133053<br>133063<br>133093                     | (High Efficiency 250mA)  ARETE LED SPOT 14W Warm (Independent)  ARETE LED SPOT 14W Neutral (Independent)  ARETE LED SPOT 25W Warm (Independent)  ARETE LED SPOT 25W Neutral (Independent)  ARETE LED SPOT 31W Warm (Independent)                                                                                  | 580<br>1140<br>1140<br>1420                 |
| 133013<br>133023<br>133053<br>133063<br>133093<br>133103           | (High Efficiency 250mA)  ARETE LED SPOT 14W Warm (Independent)  ARETE LED SPOT 14W Neutral (Independent)  ARETE LED SPOT 25W Warm (Independent)  ARETE LED SPOT 25W Neutral (Independent)  ARETE LED SPOT 31W Warm (Independent)  ARETE LED SPOT 31W Neutral (Independent)                                        | 580<br>1140<br>1140<br>1420<br>1420         |
| 133013<br>133023<br>133053<br>133063<br>133093<br>133103<br>133133 | (High Efficiency 250mA)  ARETE LED SPOT 14W Warm (Independent)  ARETE LED SPOT 14W Neutral (Independent)  ARETE LED SPOT 25W Warm (Independent)  ARETE LED SPOT 25W Neutral (Independent)  ARETE LED SPOT 31W Warm (Independent)  ARETE LED SPOT 31W Neutral (Independent)  ARETE LED SPOT 37W Warm (Independent) | 580<br>1140<br>1140<br>1420<br>1420<br>1700 |