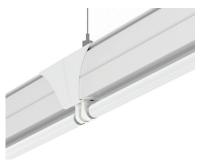

### **ARETE LED**

- Steel body.
  Removable plastic heads.
  Flow recuperator in white colour.
  Suspension and power supply not included.
- CRI: min. 80 / SDCM: 3
- Luminous Efficacy: High Efficiency 206 Lm/Watt 4000K 195 Lm/Watt 3000K

### **ARETE LED CONTINUOUS**

- Steel body.Removable plastic heads.Flow recuperator in white colour.

- Suspension and power supply not included.
   CRI: min. 80 / SDCM: 3
   Luminous Efficacy: High Efficiency 206 Lm/Watt 4000K