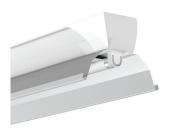

### **Technical Features**

- Luminaires for LED lamp T26 or with LED CHIP.
- Steel body, electrostatically painted in white colour.
- End caps made of white plastic with high thermal resistance.

#### For LED CHIP version

- Linear LED cover from PMMA for LED CHIP version.
- Pure light without IR/UV radiation.
- Efficient thermal management.
- Operation life: 50,000 hours with efficiency > 80% of the initial luminous flux.
- Connection for operation on 230V/50Hz.

### **ARETE LED**

- Steel body.
  Removable plastic heads.
  Flow recuperator in white colour.
  Suspension and power supply not included.
- CRI: min. 80 / SDCM: 3
- Luminous Efficacy: High Efficiency 206 Lm/Watt 4000K 195 Lm/Watt 3000K