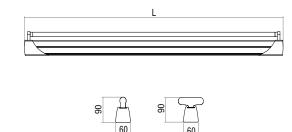

201 Lm/Watt 4000K High Output -

189 Lm/Watt 3000K

| Code                                                               | Description ARETE LED Independent<br>(High Efficiency 250mA)                                                                                                                                                                                                                                                      | L                                           |
|--------------------------------------------------------------------|-------------------------------------------------------------------------------------------------------------------------------------------------------------------------------------------------------------------------------------------------------------------------------------------------------------------|---------------------------------------------|
| 132013                                                             | ARETE LED 14W Warm (Independent)                                                                                                                                                                                                                                                                                  | 580                                         |
| 132023                                                             | ARETE LED 14W Neutral (Independent)                                                                                                                                                                                                                                                                               | 580                                         |
| 132053                                                             | ARETE LED 25W Warm (Independent)                                                                                                                                                                                                                                                                                  | 1140                                        |
| 132063                                                             | ARETE LED 25W Neutral (Independent)                                                                                                                                                                                                                                                                               | 1140                                        |
| 132093                                                             | ARETE LED 31W Warm (Independent)                                                                                                                                                                                                                                                                                  | 1420                                        |
| 132103                                                             | ARETE LED 31W Neutral (Independent)                                                                                                                                                                                                                                                                               | 1420                                        |
| 132133                                                             | ARETE LED 37W Warm (Independent)                                                                                                                                                                                                                                                                                  | 1700                                        |
| 132143                                                             | ARETE LED 37W Neutral (Independent)                                                                                                                                                                                                                                                                               | 1700                                        |
| 132173                                                             | ARETE LED 74W Warm (Independent)                                                                                                                                                                                                                                                                                  | 3400                                        |
| 132183                                                             | ARETE LED 74W Neutral (Independent)                                                                                                                                                                                                                                                                               | 3400                                        |
|                                                                    |                                                                                                                                                                                                                                                                                                                   |                                             |
|                                                                    |                                                                                                                                                                                                                                                                                                                   |                                             |
| Code                                                               | Description ARETE LED Spot Independent                                                                                                                                                                                                                                                                            | L                                           |
|                                                                    | (High Efficiency 250mA)                                                                                                                                                                                                                                                                                           | L                                           |
| 133013                                                             | (High Efficiency 250mA)  ARETE LED SPOT 14W Warm (Independent)                                                                                                                                                                                                                                                    | <b>L</b> 580                                |
|                                                                    | (High Efficiency 250mA)                                                                                                                                                                                                                                                                                           | 580<br>580                                  |
| 133013                                                             | (High Efficiency 250mA)  ARETE LED SPOT 14W Warm (Independent)                                                                                                                                                                                                                                                    |                                             |
| 133013<br>133023                                                   | (High Efficiency 250mA)  ARETE LED SPOT 14W Warm (Independent)  ARETE LED SPOT 14W Neutral (Independent)                                                                                                                                                                                                          | 580                                         |
| 133013<br>133023<br>133053                                         | (High Efficiency 250mA)  ARETE LED SPOT 14W Warm (Independent)  ARETE LED SPOT 14W Neutral (Independent)  ARETE LED SPOT 25W Warm (Independent)                                                                                                                                                                   | 580<br>1140                                 |
| 133013<br>133023<br>133053<br>133063                               | (High Efficiency 250mA)  ARETE LED SPOT 14W Warm (Independent)  ARETE LED SPOT 14W Neutral (Independent)  ARETE LED SPOT 25W Warm (Independent)  ARETE LED SPOT 25W Neutral (Independent)                                                                                                                         | 580<br>1140<br>1140                         |
| 133013<br>133023<br>133053<br>133063<br>133093                     | (High Efficiency 250mA)  ARETE LED SPOT 14W Warm (Independent)  ARETE LED SPOT 14W Neutral (Independent)  ARETE LED SPOT 25W Warm (Independent)  ARETE LED SPOT 25W Neutral (Independent)  ARETE LED SPOT 31W Warm (Independent)                                                                                  | 580<br>1140<br>1140<br>1420                 |
| 133013<br>133023<br>133053<br>133063<br>133093<br>133103           | (High Efficiency 250mA)  ARETE LED SPOT 14W Warm (Independent)  ARETE LED SPOT 14W Neutral (Independent)  ARETE LED SPOT 25W Warm (Independent)  ARETE LED SPOT 25W Neutral (Independent)  ARETE LED SPOT 31W Warm (Independent)  ARETE LED SPOT 31W Neutral (Independent)                                        | 580<br>1140<br>1140<br>1420<br>1420         |
| 133013<br>133023<br>133053<br>133063<br>133093<br>133103<br>133133 | (High Efficiency 250mA)  ARETE LED SPOT 14W Warm (Independent)  ARETE LED SPOT 14W Neutral (Independent)  ARETE LED SPOT 25W Warm (Independent)  ARETE LED SPOT 25W Neutral (Independent)  ARETE LED SPOT 31W Warm (Independent)  ARETE LED SPOT 31W Neutral (Independent)  ARETE LED SPOT 37W Warm (Independent) | 580<br>1140<br>1140<br>1420<br>1420<br>1700 |