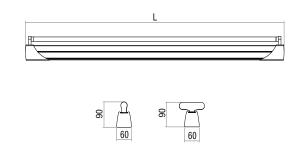

#### **ARETE LED - SPOT**

ARETE LED - WIDE

ARETE LED - DOUBLE AS

/ 240 / www.petridis-lighting.gr

www.petridis-lighting.gr / 241 /

201 Lm/Watt 4000K High Output -

189 Lm/Watt 3000K

| Code                                                               | Description ARETE LED Independent<br>(High Efficiency 250mA)                                                                                                                                                                                                                                                      | L                                           |
|--------------------------------------------------------------------|-------------------------------------------------------------------------------------------------------------------------------------------------------------------------------------------------------------------------------------------------------------------------------------------------------------------|---------------------------------------------|
| 132013                                                             | ARETE LED 14W Warm (Independent)                                                                                                                                                                                                                                                                                  | 580                                         |
| 132023                                                             | ARETE LED 14W Neutral (Independent)                                                                                                                                                                                                                                                                               | 580                                         |
| 132053                                                             | ARETE LED 25W Warm (Independent)                                                                                                                                                                                                                                                                                  | 1140                                        |
| 132063                                                             | ARETE LED 25W Neutral (Independent)                                                                                                                                                                                                                                                                               | 1140                                        |
| 132093                                                             | ARETE LED 31W Warm (Independent)                                                                                                                                                                                                                                                                                  | 1420                                        |
| 132103                                                             | ARETE LED 31W Neutral (Independent)                                                                                                                                                                                                                                                                               | 1420                                        |
| 132133                                                             | ARETE LED 37W Warm (Independent)                                                                                                                                                                                                                                                                                  | 1700                                        |
| 132143                                                             | ARETE LED 37W Neutral (Independent)                                                                                                                                                                                                                                                                               | 1700                                        |
| 132173                                                             | ARETE LED 74W Warm (Independent)                                                                                                                                                                                                                                                                                  | 3400                                        |
| 132183                                                             | ARETE LED 74W Neutral (Independent)                                                                                                                                                                                                                                                                               | 3400                                        |
|                                                                    |                                                                                                                                                                                                                                                                                                                   |                                             |
|                                                                    |                                                                                                                                                                                                                                                                                                                   |                                             |
| Code                                                               | Description ARETE LED Spot Independent                                                                                                                                                                                                                                                                            | L                                           |
|                                                                    | (High Efficiency 250mA)                                                                                                                                                                                                                                                                                           | L                                           |
| 133013                                                             | (High Efficiency 250mA)  ARETE LED SPOT 14W Warm (Independent)                                                                                                                                                                                                                                                    | <b>L</b> 580                                |
|                                                                    | (High Efficiency 250mA)                                                                                                                                                                                                                                                                                           | 580<br>580                                  |
| 133013                                                             | (High Efficiency 250mA)  ARETE LED SPOT 14W Warm (Independent)                                                                                                                                                                                                                                                    |                                             |
| 133013<br>133023                                                   | (High Efficiency 250mA)  ARETE LED SPOT 14W Warm (Independent)  ARETE LED SPOT 14W Neutral (Independent)                                                                                                                                                                                                          | 580                                         |
| 133013<br>133023<br>133053                                         | (High Efficiency 250mA)  ARETE LED SPOT 14W Warm (Independent)  ARETE LED SPOT 14W Neutral (Independent)  ARETE LED SPOT 25W Warm (Independent)                                                                                                                                                                   | 580<br>1140                                 |
| 133013<br>133023<br>133053<br>133063                               | (High Efficiency 250mA)  ARETE LED SPOT 14W Warm (Independent)  ARETE LED SPOT 14W Neutral (Independent)  ARETE LED SPOT 25W Warm (Independent)  ARETE LED SPOT 25W Neutral (Independent)                                                                                                                         | 580<br>1140<br>1140                         |
| 133013<br>133023<br>133053<br>133063<br>133093                     | (High Efficiency 250mA)  ARETE LED SPOT 14W Warm (Independent)  ARETE LED SPOT 14W Neutral (Independent)  ARETE LED SPOT 25W Warm (Independent)  ARETE LED SPOT 25W Neutral (Independent)  ARETE LED SPOT 31W Warm (Independent)                                                                                  | 580<br>1140<br>1140<br>1420                 |
| 133013<br>133023<br>133053<br>133063<br>133093<br>133103           | (High Efficiency 250mA)  ARETE LED SPOT 14W Warm (Independent)  ARETE LED SPOT 14W Neutral (Independent)  ARETE LED SPOT 25W Warm (Independent)  ARETE LED SPOT 25W Neutral (Independent)  ARETE LED SPOT 31W Warm (Independent)  ARETE LED SPOT 31W Neutral (Independent)                                        | 580<br>1140<br>1140<br>1420<br>1420         |
| 133013<br>133023<br>133053<br>133063<br>133093<br>133103<br>133133 | (High Efficiency 250mA)  ARETE LED SPOT 14W Warm (Independent)  ARETE LED SPOT 14W Neutral (Independent)  ARETE LED SPOT 25W Warm (Independent)  ARETE LED SPOT 25W Neutral (Independent)  ARETE LED SPOT 31W Warm (Independent)  ARETE LED SPOT 31W Neutral (Independent)  ARETE LED SPOT 37W Warm (Independent) | 580<br>1140<br>1140<br>1420<br>1420<br>1700 |