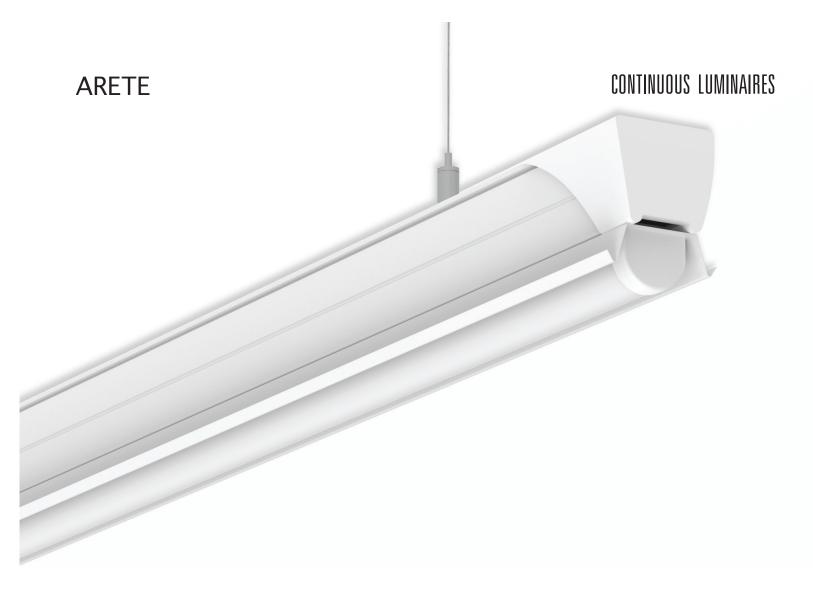

# CONTINUOUS LUMINAIRES

### **ARETE LED**

- Steel body.
  Removable plastic heads.
  Flow recuperator in white colour.
  Suspension and power supply not included.
- CRI: min. 80 / SDCM: 3
- Luminous Efficacy: High Efficiency 206 Lm/Watt 4000K 195 Lm/Watt 3000K