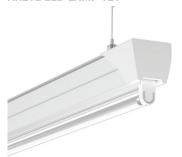

### **ARETE LED**

- Steel body.
  Removable plastic heads.
  Flow recuperator in white colour.
  Suspension and power supply not included.
- CRI: min. 80 / SDCM: 3
- Luminous Efficacy: High Efficiency 206 Lm/Watt 4000K 195 Lm/Watt 3000K

201 Lm/Watt 4000K High Output -

189 Lm/Watt 3000K

| Code                                                               | Description ARETE LED Independent<br>(High Efficiency 250mA)                                                                                                                                                                                                                                                      | L                                           |
|--------------------------------------------------------------------|-------------------------------------------------------------------------------------------------------------------------------------------------------------------------------------------------------------------------------------------------------------------------------------------------------------------|---------------------------------------------|
| 132013                                                             | ARETE LED 14W Warm (Independent)                                                                                                                                                                                                                                                                                  | 580                                         |
| 132023                                                             | ARETE LED 14W Neutral (Independent)                                                                                                                                                                                                                                                                               | 580                                         |
| 132053                                                             | ARETE LED 25W Warm (Independent)                                                                                                                                                                                                                                                                                  | 1140                                        |
| 132063                                                             | ARETE LED 25W Neutral (Independent)                                                                                                                                                                                                                                                                               | 1140                                        |
| 132093                                                             | ARETE LED 31W Warm (Independent)                                                                                                                                                                                                                                                                                  | 1420                                        |
| 132103                                                             | ARETE LED 31W Neutral (Independent)                                                                                                                                                                                                                                                                               | 1420                                        |
| 132133                                                             | ARETE LED 37W Warm (Independent)                                                                                                                                                                                                                                                                                  | 1700                                        |
| 132143                                                             | ARETE LED 37W Neutral (Independent)                                                                                                                                                                                                                                                                               | 1700                                        |
| 132173                                                             | ARETE LED 74W Warm (Independent)                                                                                                                                                                                                                                                                                  | 3400                                        |
| 132183                                                             | ARETE LED 74W Neutral (Independent)                                                                                                                                                                                                                                                                               | 3400                                        |
|                                                                    |                                                                                                                                                                                                                                                                                                                   |                                             |
|                                                                    |                                                                                                                                                                                                                                                                                                                   |                                             |
| Code                                                               | Description ARETE LED Spot Independent                                                                                                                                                                                                                                                                            | L                                           |
|                                                                    | (High Efficiency 250mA)                                                                                                                                                                                                                                                                                           | L                                           |
| 133013                                                             | (High Efficiency 250mA)  ARETE LED SPOT 14W Warm (Independent)                                                                                                                                                                                                                                                    | <b>L</b> 580                                |
|                                                                    | (High Efficiency 250mA)                                                                                                                                                                                                                                                                                           | 580<br>580                                  |
| 133013                                                             | (High Efficiency 250mA)  ARETE LED SPOT 14W Warm (Independent)                                                                                                                                                                                                                                                    |                                             |
| 133013<br>133023                                                   | (High Efficiency 250mA)  ARETE LED SPOT 14W Warm (Independent)  ARETE LED SPOT 14W Neutral (Independent)                                                                                                                                                                                                          | 580                                         |
| 133013<br>133023<br>133053                                         | (High Efficiency 250mA)  ARETE LED SPOT 14W Warm (Independent)  ARETE LED SPOT 14W Neutral (Independent)  ARETE LED SPOT 25W Warm (Independent)                                                                                                                                                                   | 580<br>1140                                 |
| 133013<br>133023<br>133053<br>133063                               | (High Efficiency 250mA)  ARETE LED SPOT 14W Warm (Independent)  ARETE LED SPOT 14W Neutral (Independent)  ARETE LED SPOT 25W Warm (Independent)  ARETE LED SPOT 25W Neutral (Independent)                                                                                                                         | 580<br>1140<br>1140                         |
| 133013<br>133023<br>133053<br>133063<br>133093                     | (High Efficiency 250mA)  ARETE LED SPOT 14W Warm (Independent)  ARETE LED SPOT 14W Neutral (Independent)  ARETE LED SPOT 25W Warm (Independent)  ARETE LED SPOT 25W Neutral (Independent)  ARETE LED SPOT 31W Warm (Independent)                                                                                  | 580<br>1140<br>1140<br>1420                 |
| 133013<br>133023<br>133053<br>133063<br>133093<br>133103           | (High Efficiency 250mA)  ARETE LED SPOT 14W Warm (Independent)  ARETE LED SPOT 14W Neutral (Independent)  ARETE LED SPOT 25W Warm (Independent)  ARETE LED SPOT 25W Neutral (Independent)  ARETE LED SPOT 31W Warm (Independent)  ARETE LED SPOT 31W Neutral (Independent)                                        | 580<br>1140<br>1140<br>1420<br>1420         |
| 133013<br>133023<br>133053<br>133063<br>133093<br>133103<br>133133 | (High Efficiency 250mA)  ARETE LED SPOT 14W Warm (Independent)  ARETE LED SPOT 14W Neutral (Independent)  ARETE LED SPOT 25W Warm (Independent)  ARETE LED SPOT 25W Neutral (Independent)  ARETE LED SPOT 31W Warm (Independent)  ARETE LED SPOT 31W Neutral (Independent)  ARETE LED SPOT 37W Warm (Independent) | 580<br>1140<br>1140<br>1420<br>1420<br>1700 |