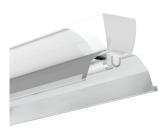

### **ARETE LED CONTINUOUS**

- Steel body.Removable plastic heads.Flow recuperator in white colour.

- Suspension and power supply not included.
   CRI: min. 80 / SDCM: 3
   Luminous Efficacy: High Efficiency 206 Lm/Watt 4000K