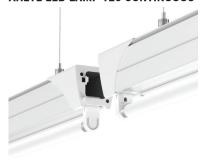

### **ARETE LED**

- Steel body.
  Removable plastic heads.
  Flow recuperator in white colour.
  Suspension and power supply not included.
- CRI: min. 80 / SDCM: 3
- Luminous Efficacy: High Efficiency 206 Lm/Watt 4000K 195 Lm/Watt 3000K

### **ARETE LED CONTINUOUS**

- Steel body.Removable plastic heads.Flow recuperator in white colour.

- Suspension and power supply not included.
   CRI: min. 80 / SDCM: 3
   Luminous Efficacy: High Efficiency 206 Lm/Watt 4000K