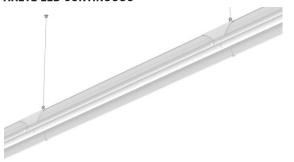

# CONTINUOUS LUMINAIRES

### **ARETE LED CONTINUOUS**

- Steel body.Removable plastic heads.Flow recuperator in white colour.

- Suspension and power supply not included.
   CRI: min. 80 / SDCM: 3
   Luminous Efficacy: High Efficiency 206 Lm/Watt 4000K