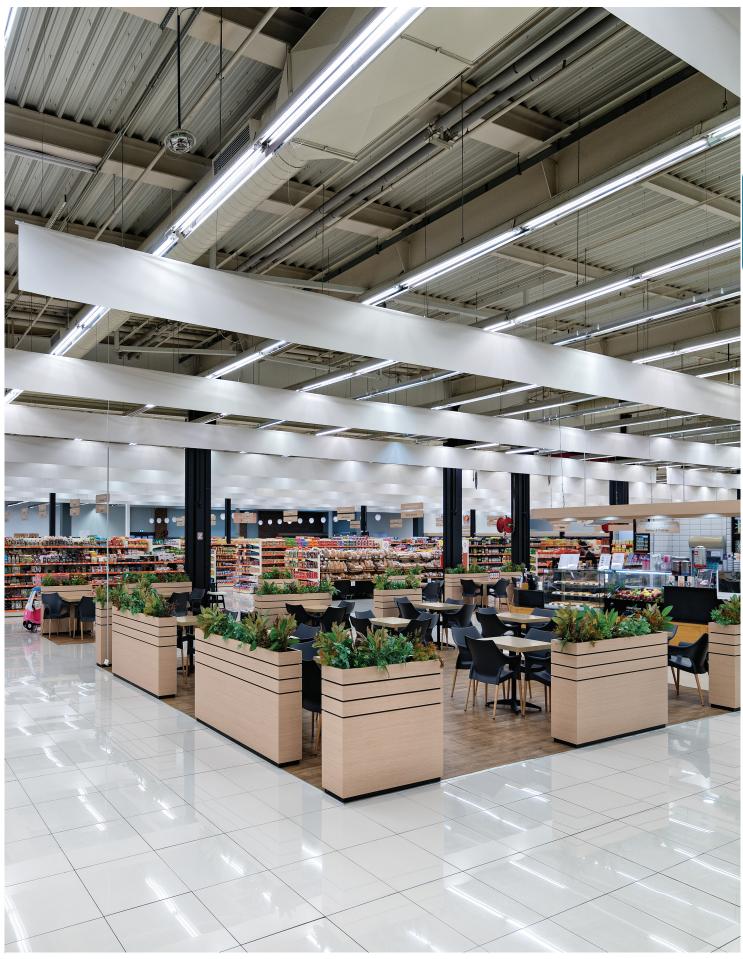

# CONTINUOUS LUMINAIRES

### **ARETE LED**

- Steel body.
  Removable plastic heads.
  Flow recuperator in white colour.
  Suspension and power supply not included.
- CRI: min. 80 / SDCM: 3
- Luminous Efficacy: High Efficiency 206 Lm/Watt 4000K 195 Lm/Watt 3000K