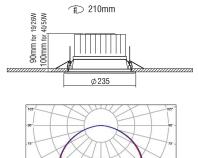

#### **Technical Features**

- Outer ring from die-cast aluminium, painted electrostatically in selected colour or plated.
- Silicone gaskets.
- PMMA cover.
- Pure light without IR/UV radiation.
- Die cast aluminum heatsink anodized.
- Efficient thermal management.
- Operation life: 50,000 hours with efficiency > 80% of the initial luminous flux (L80B10).
- Connection for operation with Constant Current.

#### **LUNA ROUND 165 IP65 LED CHIP**

#### **LUNA ROUND 235 IP65 LED CHIP**

- Version for LED CHIP.
- Inner body from die-cast aluminium.
- Outer steel ring.
- Sandblast methacrylate PMMA cover.
- No glare.
- 19W power consumption driven at 500mA.
- 26W power consumption driven at 700mA.
- 40W power consumption driven at 1050mA.
- 50W power consumption driven at 925mA.
- CRI: min. 80 / SDCM: 3
- Luminous Efficacy: