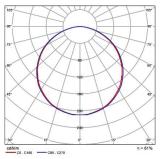

# C ∈ P IP 20 LED 5 ta 25°C located 25°C loca

- Version for LED CHIP.
- Inner body from die-cast aluminium.
- Outer ring from aluminium.
- Sandblast methacrylate PMMA cover.
- No glare.
- 19W power consumption driven at 500mA.
- CRI: min. 80 / SDCM: 3
- Luminous Efficacy:

#### **LUNA ROUND 235 IP65 LED CHIP**

- Version for LED CHIP.
- Inner body from die-cast aluminium.
- Outer steel ring.
- Sandblast methacrylate PMMA cover.
- No glare.
- 19W power consumption driven at 500mA.
- 26W power consumption driven at 700mA.
- 40W power consumption driven at 1050mA.
- 50W power consumption driven at 925mA.
- CRI: min. 80 / SDCM: 3
- Luminous Efficacy: