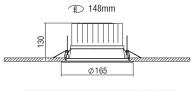

# C ∈ P IP 20 LED 5 ta 25°C located 25°C loca

- Version for LED CHIP.
- Inner body from die-cast aluminium.
- Outer ring from aluminium.
- Sandblast methacrylate PMMA cover.
- No glare.
- 19W power consumption driven at 500mA.
- CRI: min. 80 / SDCM: 3
- Luminous Efficacy:

#### **LUNA ROUND 235 IP65 LED CHIP**

- Version for LED CHIP.
- Inner body from die-cast aluminium.
- Outer steel ring.
- Sandblast methacrylate PMMA cover.
- No glare.
- 19W power consumption driven at 500mA.
- 26W power consumption driven at 700mA.
- 40W power consumption driven at 1050mA.
- 50W power consumption driven at 925mA.
- CRI: min. 80 / SDCM: 3
- Luminous Efficacy: