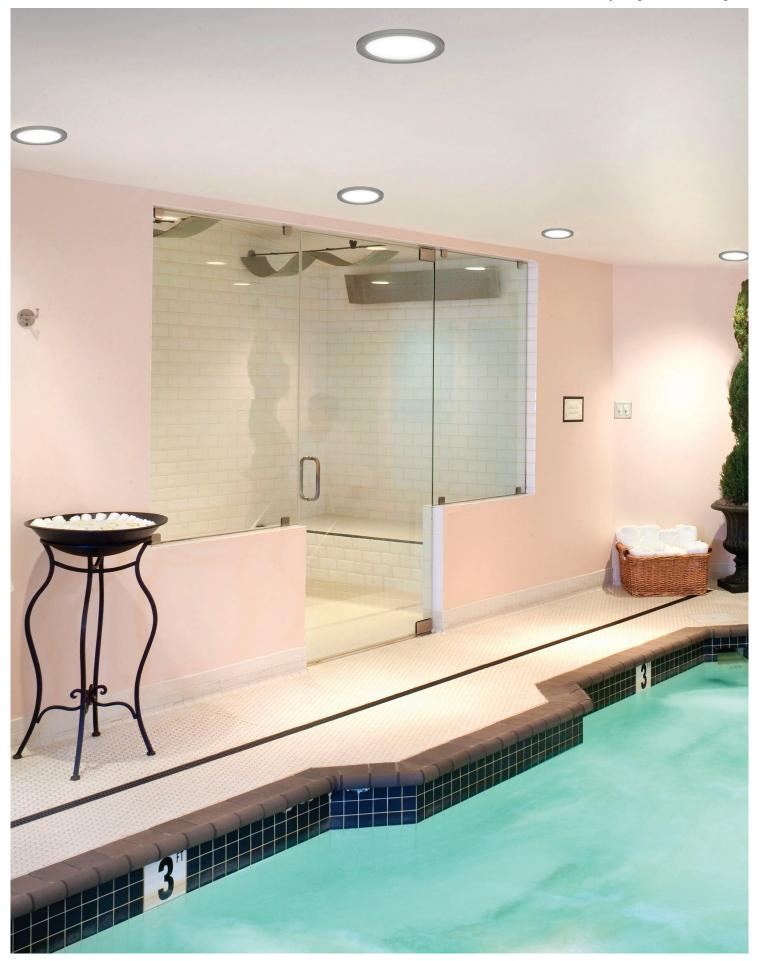

## LUNA ROUND 165/235 IP65

LUNA ROUND IP65 – Quality meets Efficiency with extra IP protection.

Luna Round IP65 is a downlight with high IP grade protection, which make it an ideal solution for environments with a high rate of humidity such as open areas, shopping centers, naval use, bathrooms, saunas, SPA centers.

#### **Technical Features**

- Outer ring from die-cast aluminium, painted electrostatically in selected colour or plated.
- Silicone gaskets.
- PMMA cover.
- Pure light without IR/UV radiation.
- Die cast aluminum heatsink anodized.
- Efficient thermal management.
- Operation life: 50,000 hours with efficiency > 80% of the initial luminous flux (L80B10).
- Connection for operation with Constant Current.