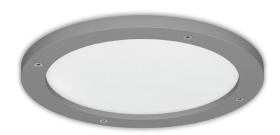

## LUNA ROUND 165/235 IP65

LUNA ROUND IP65 – Quality meets Efficiency with extra IP protection.

Luna Round IP65 is a downlight with high IP grade protection, which make it an ideal solution for environments with a high rate of humidity such as open areas, shopping centers, naval use, bathrooms, saunas, SPA centers.

#### **Technical Features**

- Outer ring from die-cast aluminium, painted electrostatically in selected colour or plated.
- Silicone gaskets.
- PMMA cover.
- Pure light without IR/UV radiation.
- Die cast aluminum heatsink anodized.
- Efficient thermal management.
- Operation life: 50,000 hours with efficiency > 80% of the initial luminous flux (L80B10).
- Connection for operation with Constant Current.

#### **LUNA ROUND 165 IP65 LED CHIP**

#### **LUNA ROUND 235 IP65 LED CHIP**

- Version for LED CHIP.
- Inner body from die-cast aluminium.
- Outer steel ring.
- Sandblast methacrylate PMMA cover.
- No glare.
- 19W power consumption driven at 500mA.
- 26W power consumption driven at 700mA.
- 40W power consumption driven at 1050mA.
- 50W power consumption driven at 925mA.
- CRI: min. 80 / SDCM: 3
- Luminous Efficacy: