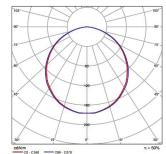

# C ∈ P IP 20 LED 5 ta 25°C located 25°C loca

- Version for LED CHIP.
- Inner body from die-cast aluminium.
- Outer ring from aluminium.
- Sandblast methacrylate PMMA cover.
- No glare.
- 19W power consumption driven at 500mA.
- CRI: min. 80 / SDCM: 3
- Luminous Efficacy:

19W: 4000 K: 156 Lm/Watt 19W: 3000 K: 149 Lm/Watt

| Code    | Description                      | Kg    |
|---------|----------------------------------|-------|
| 4609■ ■ | LUNA ROUND 165 IP65 LED CHIP 19W | 0,700 |

#### **LUNA ROUND 235 IP65 LED CHIP**

- Version for LED CHIP.
- Inner body from die-cast aluminium.
- Outer steel ring.
- Sandblast methacrylate PMMA cover.
- No glare.
- 19W power consumption driven at 500mA.
- 26W power consumption driven at 700mA.
- 40W power consumption driven at 1050mA.
- 50W power consumption driven at 925mA.
- CRI: min. 80 / SDCM: 3
- Luminous Efficacy:

4000 K: 156 Lm/Watt 19W: 19W: 3000 K: 149 Lm/Watt 26W: 4000 K: 154 Lm/Watt 3000 K: 148 Lm/Watt 26W: 4000 K: 141 Lm/Watt 40W: 40W: 3000 K: 136 Lm/Watt 50W: 4000 K: 160 Lm/Watt 3000 K: 156 Lm/Watt 50W:

| Code    | Description                      | Kg    |
|---------|----------------------------------|-------|
| 4567■ ■ | LUNA ROUND 235 IP65 LED CHIP 19W | 1,100 |
| 4568■ ■ | LUNA ROUND 235 IP65 LED CHIP 26W | 1,100 |
| 4569■ ■ | LUNA ROUND 235 IP65 LED CHIP 40W | 1,200 |
| 4560■ ■ | LUNA ROUND 235 IP65 LED CHIP 50W | 1,200 |