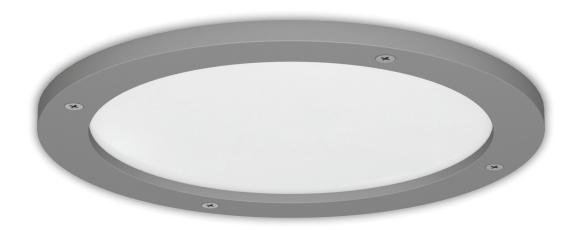

## LUNA ROUND 165/235 IP65

LUNA ROUND IP65 – Quality meets Efficiency with extra IP protection.

Luna Round IP65 is a downlight with high IP grade protection, which make it an ideal solution for environments with a high rate of humidity such as open areas, shopping centers, naval use, bathrooms, saunas, SPA centers.

#### **LUNA ROUND 165 IP65 LED CHIP**