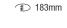

### **LUNA ROUND HOLE 210 LED**

- Die-cast aluminium heatsink.
- 18W power consumption driven at 700mA.
- CRI: min. 80 / SDCM: 4
- Luminous Efficacy:

18W: 4000 K: 121 Lm/Watt 18W: 3000 K: 113 Lm/Watt

| Code   | Description             | Kg    |
|--------|-------------------------|-------|
| 4667■■ | LUNA ROUND HOLE 210 18W | 0,450 |