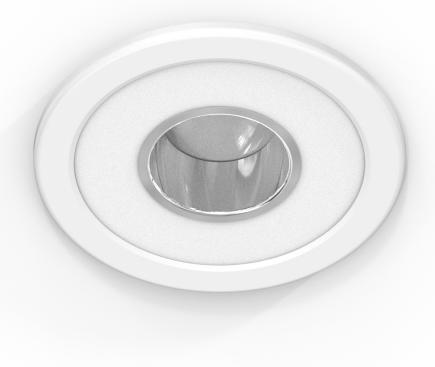

### LUNA ROUND HOLE LED

LUNA ROUND HOLE is a range of recessed luminaires with high efficiency.

This downlight product range teams exquisite, consistent design with high levels of practical functionality.

Due to the special cover, it is ideal for various applications where diffuse lighting is needed.