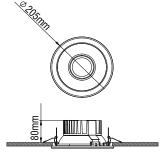

### LUNA ROUND HOLE LED

LUNA ROUND HOLE is a range of recessed luminaires with high efficiency.

This downlight product range teams exquisite, consistent design with high levels of practical functionality.

Due to the special cover, it is ideal for various applications where diffuse lighting is needed.

### **Technical Features**

- Inner body from die-cast aluminium.
- Outer ring from die-cast aluminium painted electrostatically in selected colour or plated.
- Sandblast methacrylate PMMA cover, with built in reflector made of glossy anodized high-purity aluminium.
- Pure light without IR/UV radiation.
- Efficient thermal management.
- Operation life: 50,000 hours with efficiency > 80% of the initial luminous flux (L80B10).
- Connection for operation with Constant Current.