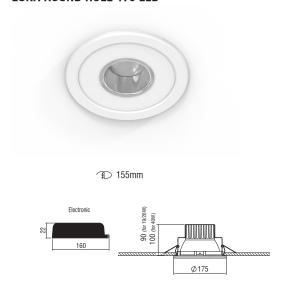

### **LUNA ROUND HOLE 175 LED**

- Die-cast aluminium heatsink.
- 18W power consumption driven at 700mA.
- CRI: min. 80 / SDCM: 4
- Luminous Efficacy:

18W: 4000 K: 121 Lm/Watt 18W: 3000 K: 113 Lm/Watt

| Code   | Description             | Kg    |
|--------|-------------------------|-------|
| 4650■■ | LUNA ROUND HOLE 175 18W | 0,200 |