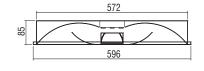

# SOFT LIGHT L670

- Steel parabolic recuperator with high reflectivity in white colour.
- Micro-perforated reflector.
- Parabolic louvre.
- Suspension brackets not included.
  CRI: min. 80 / SDCM: 3

**Plasterboard Hole** 580x580mm