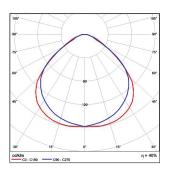

# SOFT LIGHT L670

A recessed 600x600mm luminaire with special geometrical structure.

The combination of the parabolic louvre and the micro-perforated reflector gives a direct-indirect light distribution,

suitable for environments where diffuse and soft light is required for optimal visual comfort.

## - Luminous Efficacy: 198 Lm/Watt at 4000K 400mA 186 Lm/Watt at 3000K 400mA