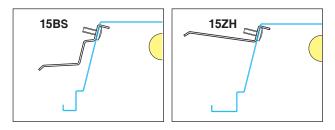

## **SUSPENSION BRACKETS**

- Suspension brackets from galvanized steel thickness 1,5mm, necessary for the installation in plasterboard. - 15 BS min.18mm, max. 45mm 15 ZH min.45mm, max. 72mm

| Code   | Description      |
|--------|------------------|
| 303001 | 15 BS (4 pieces) |
| 303005 | 15 ZH (4 pieces) |