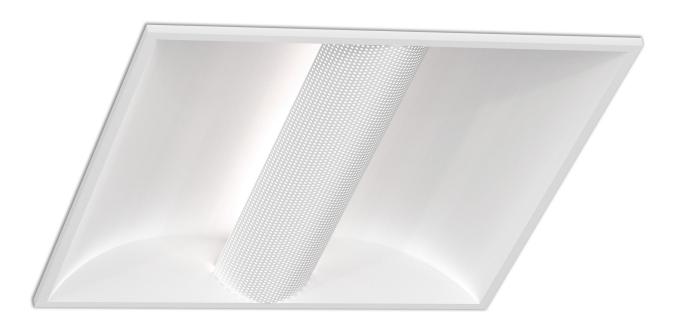

### SOFT LIGHT L610

A recessed 600x600mm luminaire with special geometrical structure.

The combination of the reflective recuperator and the micro-perforated lamp cover gives a direct-indirect light distribution, suitable for areas where soft, mostly indirect, illumination is required.

### **Technical Features**

- Recessed luminaire for panels in mineral fibre with expose structure or plasterboard ceiling 600x600mm.
- Steel body painted electrostatically.
- Steel parabolic recuperator with high reflectivity in white colour.
- Micro-perforated reflector from steel, painted in white colour, covered with reflection film.
- Pure light without IR/UV radiation.
- Operation life: 50,000 hours with efficiency > 80% of the initial luminous flux (L80B10).
- Connection for operation on 230V-50/60Hz.