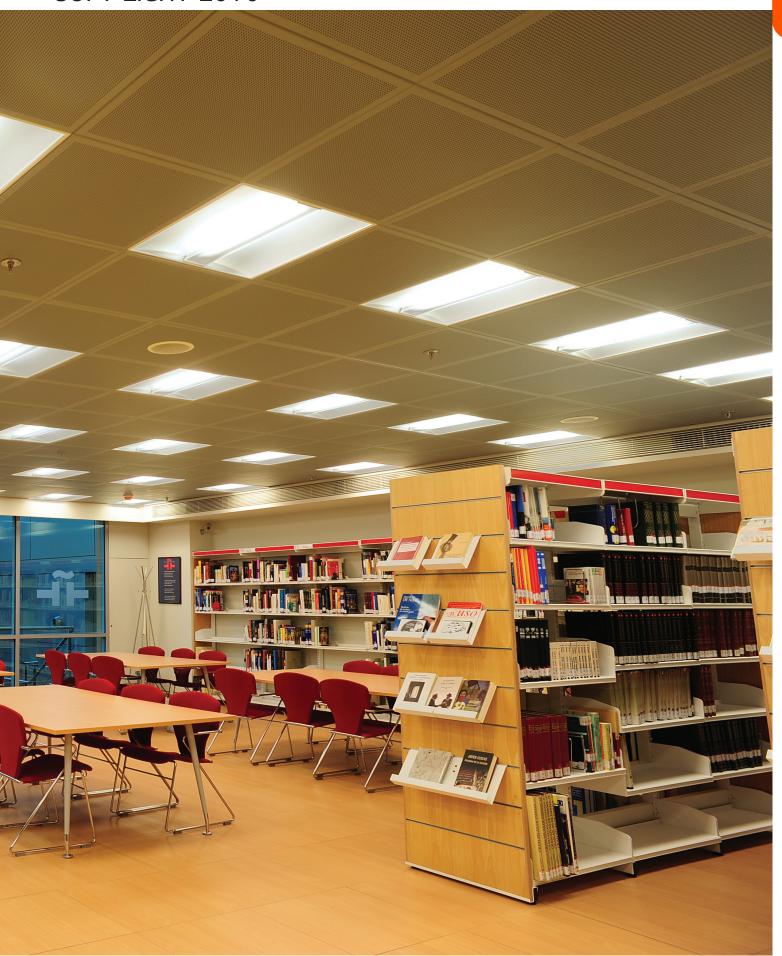

### SOFT LIGHT L610

A recessed 600x600mm luminaire with special geometrical structure.

The combination of the reflective recuperator and the micro-perforated lamp cover gives a direct-indirect light distribution, suitable for areas where soft, mostly indirect, illumination is required.

## PROFESSIONAL RECESSED LUMINAIRES

- Steel parabolic recuperator with high reflectivity in white colour.

IP 20

- Micro-perforated reflector from steel, painted in white colour covered with reflection film.
- Suspension brackets not included.
- CRI: min. 80 / SDCM: 3
- Luminous Efficacy: 198 Lm/Watt at 4000K 400mA 186 Lm/Watt at 3000K 400mA