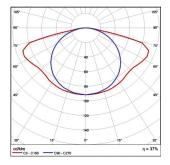

### SOFT LIGHT L610

A recessed 600x600mm luminaire with special geometrical structure.

The combination of the reflective recuperator and the micro-perforated lamp cover gives a direct-indirect light distribution, suitable for areas where soft, mostly indirect, illumination is required.

## PROFESSIONAL RECESSED LUMINAIRES

- Steel parabolic recuperator with high reflectivity in white colour.

IP 20

- Micro-perforated reflector from steel, painted in white colour covered with reflection film.
- Suspension brackets not included.
- CRI: min. 80 / SDCM: 3
- Luminous Efficacy: 198 Lm/Watt at 4000K 400mA 186 Lm/Watt at 3000K 400mA