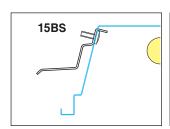

### **SUSPENSION BRACKETS**

- Suspension brackets from galvanized steel thickness 1,5mm, necessary for the installation in plasterboard.
- **15 BS** min.18mm, max. 45mm **15 ZH** min.45mm, max. 72mm

| Code   | Description      |
|--------|------------------|
| 303001 | 15 BS (4 pieces) |
| 303005 | 15 ZH (4 pieces) |