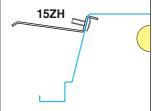

### **SUSPENSION BRACKETS**

- Suspension brackets from galvanized steel thickness 1,5mm, necessary for the installation in plasterboard.
- **15 BS** min.18mm, max. 45mm **15 ZH** min.45mm, max. 72mm

| Code   | Description      |
|--------|------------------|
| 303001 | 15 BS (4 pieces) |
| 303005 | 15 ZH (4 pieces) |