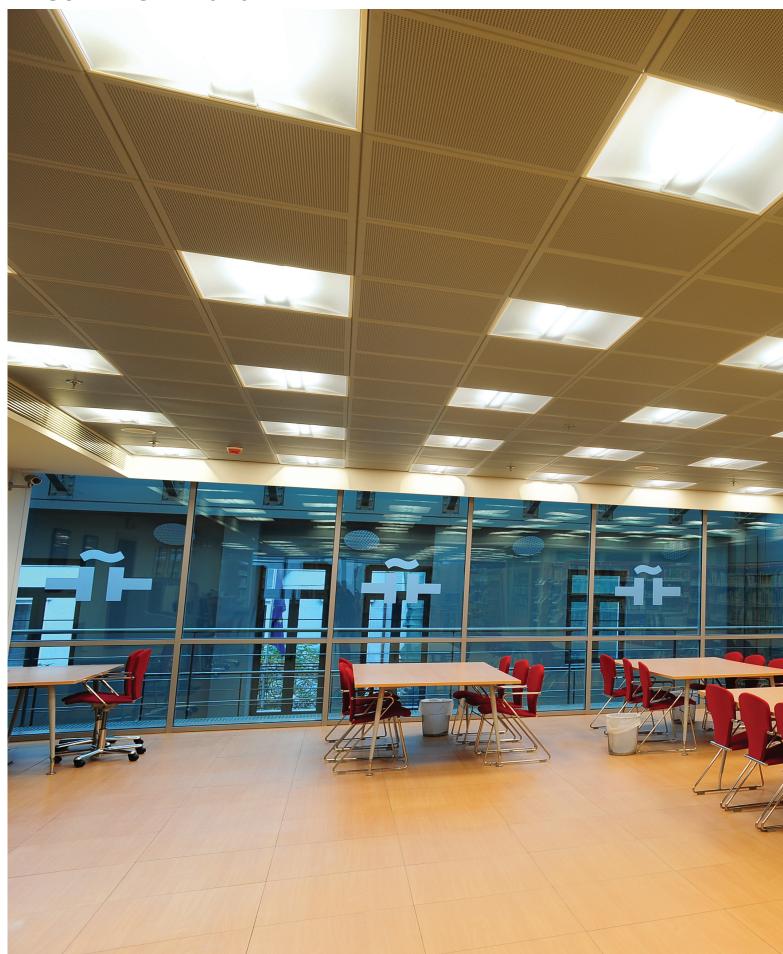

### SOFT LIGHT L610

A recessed 600x600mm luminaire with special geometrical structure.

The combination of the reflective recuperator and the micro-perforated lamp cover gives a direct-indirect light distribution, suitable for areas where soft, mostly indirect, illumination is required.

## PROFESSIONAL RECESSED LUMINAIRES

- Steel parabolic recuperator with high reflectivity in white colour.

IP 20

- Micro-perforated reflector from steel, painted in white colour covered with reflection film.
- Suspension brackets not included.
- CRI: min. 80 / SDCM: 3
- Luminous Efficacy: 198 Lm/Watt at 4000K 400mA 186 Lm/Watt at 3000K 400mA