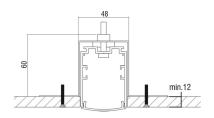

- Metal suspension bracket.
- Required 1pc per 1m profile length.

| Code   | Description                                     | Kg    |
|--------|-------------------------------------------------|-------|
| 900250 | Suspension Bracket High System Surface-Trimless | 0,470 |
| 900260 | Suspension Bracket Low System Surface-Trimless  | 0,470 |