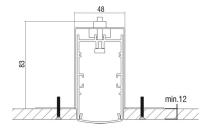

- Metal suspension bracket.
- Required 1pc per 1m profile length.

| Code   | Description                                     | Kg    |
|--------|-------------------------------------------------|-------|
| 900250 | Suspension Bracket High System Surface-Trimless | 0,470 |
| 900260 | Suspension Bracket Low System Surface-Trimless  | 0,470 |