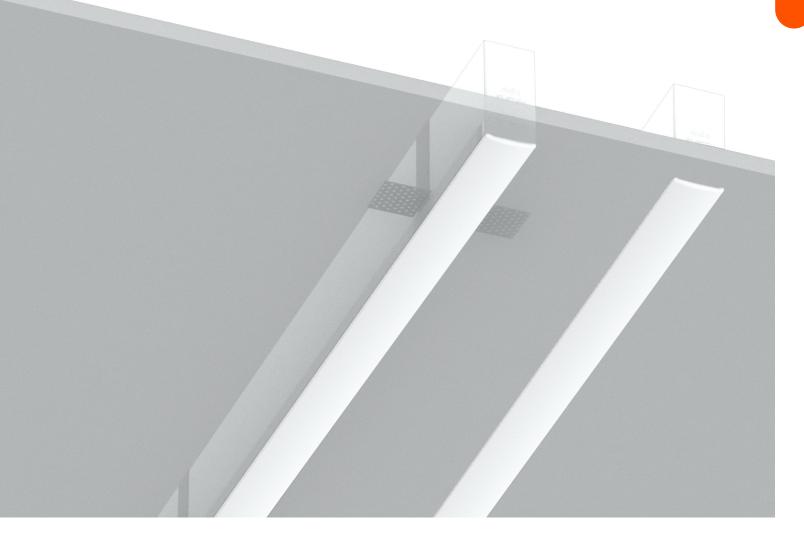

## PROFESSIONAL RECESSED LUMINAIRES

The surface version with trimless view. Using the special suspension bracket for HIGH or LOW SYSTEM profile get a unique option of a trimless profile. With the diffuser position in the same level with the ceiling, gives the impression of an almost immaterial luminaire fully integrated to the ceiling.

This architectural advantage, in combination with the perfect lighting conditions without annoying reflections, make the TRIMLESS HIGH SYSTEM suitable for many different working areas (offices, houses, entrance areas etc). It escapes also the restrictions of the T16 fluorescent lamps, by using LED lighting points that can have any spacing pitch and this gives the light line enormous flexibility. The visual benefit: The continuous-row system is illuminated absolutely uniformly from beginning to end, is economically efficient, maintenance free and it has long service-life.