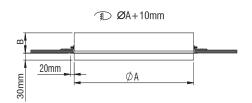

- High efficient opal plexiglass cover.Suspension brackets included.
- CRI: min. 80 / SDCM: 3
- Luminous Efficacy: 206 Lm/Watt at 4000K 250mA 195 Lm/Watt at 3000K 250mA

| Code    | Description                                    | Dimen | sions |
|---------|------------------------------------------------|-------|-------|
|         |                                                | Α     | В     |
| 8234078 | Plexi Round Semi Recessed 450 LED 24W Warm     | 450   | 90    |
| 8234088 | Plexi Round Semi Recessed 450 LED 24W Neutral  | 450   | 90    |
| 8234118 | Plexi Round Semi Recessed 620 LED 60W Warm     | 620   | 90    |
| 8234128 | Plexi Round Semi Recessed 620 LED 60W Neutral  | 620   | 90    |
| 8234158 | Plexi Round Semi Recessed 900 LED 110W Warm    | 900   | 90    |
| 8234168 | Plexi Round Semi Recessed 900 LED 110W Neutral | 900   | 90    |