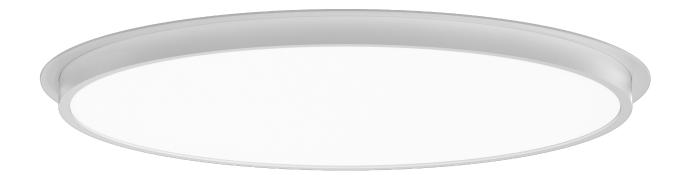

### ARCHITECTURAL RECESSED LUMINAIRES

An opal frameless circular luminaire with a contemporary design. PLEXI ROUND is a piece of architecture, perfect for adding stature to an area.

With it's gentle uniform lighting, it upgrades areas such as lobbies, corridors, offices, stores and homes.

It is available in three diameters: 450, 620 and 900mm.

### **Technical Features**

- Aluminium body, painted electrostatically in selected colour.
- Opal plexi glass cover.
- Easy installation.
- Pure light without IR/UV radiation.
- Efficient thermal management.
- Operation life: 50,000 hours with efficiency > 80% of the initial luminous flux (L80B10).
- Connection for operation on 230V/50Hz.