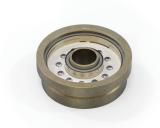

ARSIS OUTDOOR

ARSIS is a fountain luminaire. It is available at two different sizes and upon request it can be made in special specifications, able to fulfill every need.

## **ARSIS MINI**

- Body made from brass.
- Lens in Spot beam.LED energy consumption 12W.
- Tempered protection glass.
- Driver out of the body.
- CRI: min. 80 / SDCM: 3
- Luminous Efficacy:

12W: 4000 K: 107 Lm/Watt 12W: 3000 K: 100 Lm/Watt

## **ARSIS**

- Body made from brass.
- Lens in Spot beam.
- LED energy consumption 10W.
- Tempered protection glass.Driver out of the body.
- CRI: min. 80 / SDCM: 3
- Luminous Efficacy:

10W: 4000 K: 107 Lm/Watt 10W: 3000 K: 100 Lm/Watt