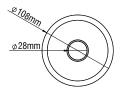

## **ARSIS MINI**

- Body made from brass.
- Lens in Spot beam.LED energy consumption 12W.
- Tempered protection glass.
- Driver out of the body.
- CRI: min. 80 / SDCM: 3
- Luminous Efficacy:

12W: 4000 K: 107 Lm/Watt 12W: 3000 K: 100 Lm/Watt

## **ARSIS**

- Body made from brass.
- Lens in Spot beam.
- LED energy consumption 10W.
- Tempered protection glass.Driver out of the body.
- CRI: min. 80 / SDCM: 3
- Luminous Efficacy:

10W: 4000 K: 107 Lm/Watt 10W: 3000 K: 100 Lm/Watt