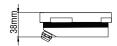

## **Technical Features**

- Brass body.
- Tempered protection glass.
- Beam distribution lens.
- Silicone sealant.
- Pure light without IR/UV radiation.
- Operation life: 50,000 hours with efficiency > 80% of the initial luminous flux (L80B10).

## **ARSIS**

- Body made from brass.
- Lens in Spot beam.
- LED energy consumption 10W.
- Tempered protection glass.Driver out of the body.
- CRI: min. 80 / SDCM: 3
- Luminous Efficacy:

10W: 4000 K: 107 Lm/Watt 10W: 3000 K: 100 Lm/Watt