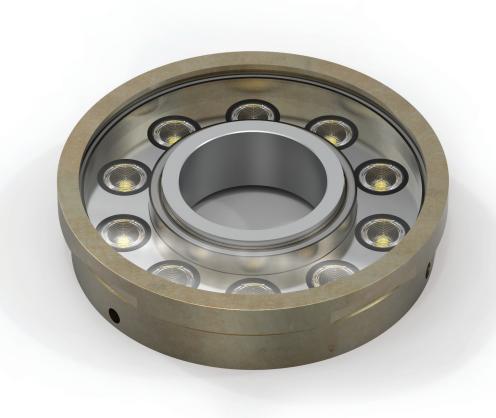

ARSIS OUTDOOR

ARSIS is a fountain luminaire. It is available at two different sizes and upon request it can be made in special specifications, able to fulfill every need.

## **Technical Features**

- Brass body.
- Tempered protection glass.
- Beam distribution lens.
- Silicone sealant.
- Pure light without IR/UV radiation.
- Operation life: 50,000 hours with efficiency > 80% of the initial luminous flux (L80B10).

## **ARSIS**

- Body made from brass.
- Lens in Spot beam.
- LED energy consumption 10W.
- Tempered protection glass.Driver out of the body.
- CRI: min. 80 / SDCM: 3
- Luminous Efficacy:

10W: 4000 K: 107 Lm/Watt 10W: 3000 K: 100 Lm/Watt