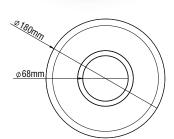

## **ARSIS MINI**

- Body made from brass.
- Lens in Spot beam.LED energy consumption 12W.
- Tempered protection glass.
- Driver out of the body.
- CRI: min. 80 / SDCM: 3
- Luminous Efficacy:

12W: 4000 K: 107 Lm/Watt 12W: 3000 K: 100 Lm/Watt

## **ARSIS**

- Body made from brass.
- Lens in Spot beam.
- LED energy consumption 10W.
- Tempered protection glass.Driver out of the body.
- CRI: min. 80 / SDCM: 3
- Luminous Efficacy:

10W: 4000 K: 107 Lm/Watt 10W: 3000 K: 100 Lm/Watt