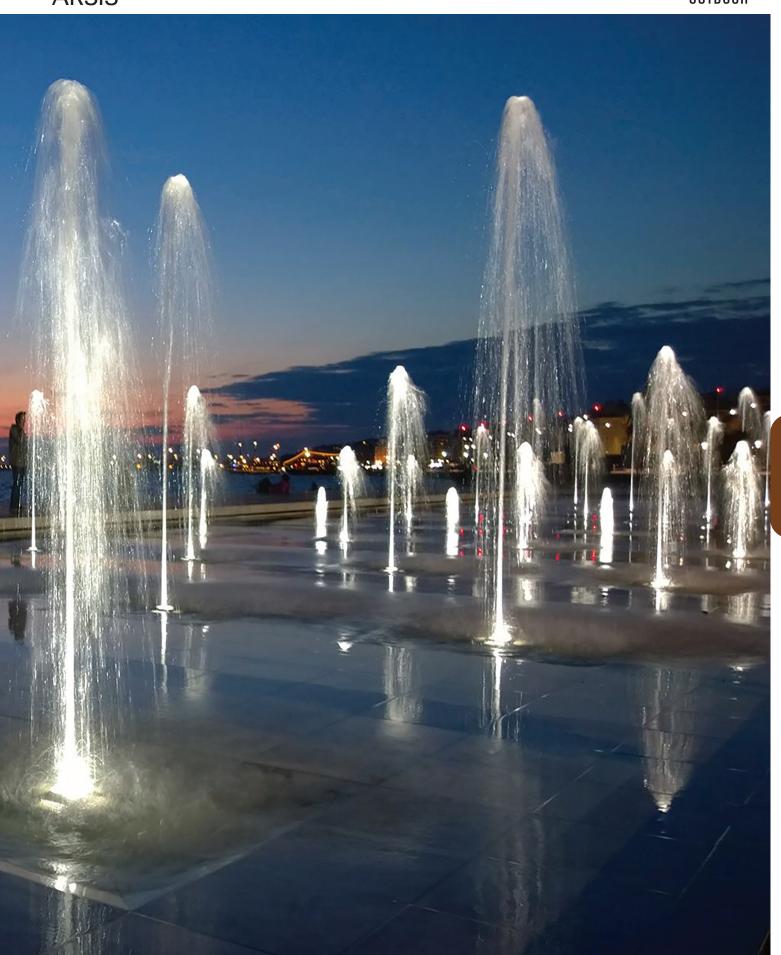

ARSIS OUTDOOR

ARSIS is a fountain luminaire. It is available at two different sizes and upon request it can be made in special specifications, able to fulfill every need.

ARSIS OUTDOOR