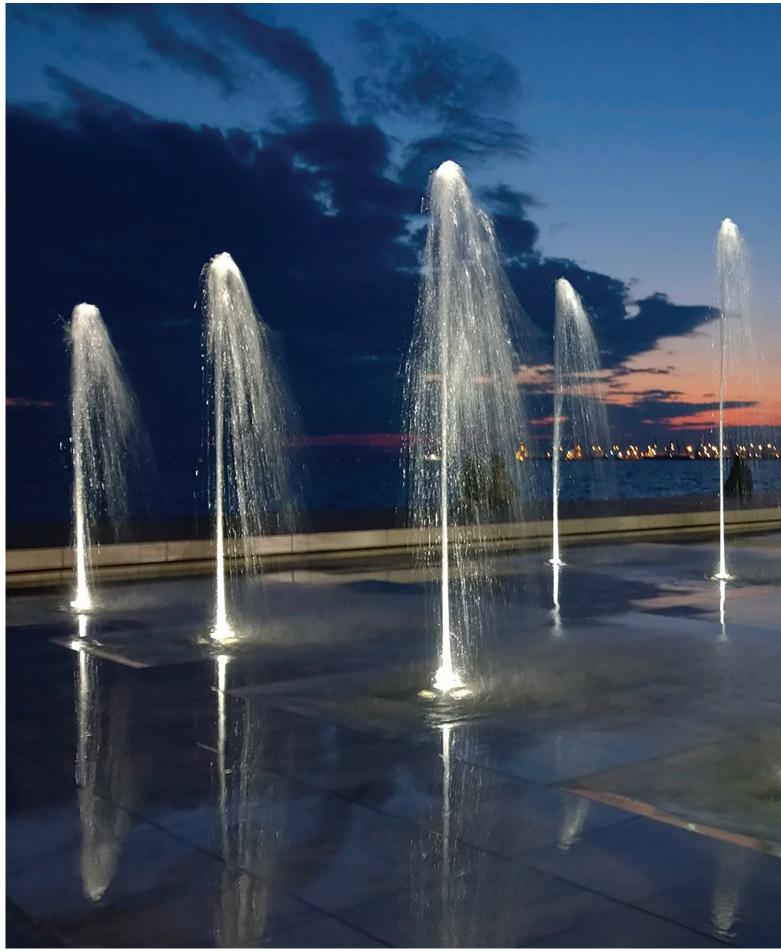

ARSIS OUTDOOR

ARSIS is a fountain luminaire. It is available at two different sizes and upon request it can be made in special specifications, able to fulfill every need.

ARSIS OUTDOOR