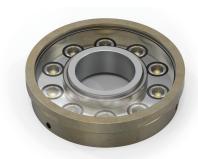

## **ARSIS**

- Body made from brass.
- Lens in Spot beam.
- LED energy consumption 10W.
- Tempered protection glass.Driver out of the body.
- CRI: min. 80 / SDCM: 3
- Luminous Efficacy:

10W: 4000 K: 107 Lm/Watt 10W: 3000 K: 100 Lm/Watt

| Code   | Description            | Kg    |
|--------|------------------------|-------|
| 842960 | ARSIS 10W IP68 Warm    | 3,500 |
| 842970 | ARSIS 10W IP68 Neutral | 3,500 |

www.petridis-lighting.gr / 459 / ARSIS OUTDOOR