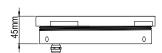

ARSIS OUTDOOR

ARSIS is a fountain luminaire. It is available at two different sizes and upon request it can be made in special specifications, able to fulfill every need.

## **Technical Features**

- Brass body.
- Tempered protection glass.
- Beam distribution lens.
- Silicone sealant.
- Pure light without IR/UV radiation.
- Operation life: 50,000 hours with efficiency > 80% of the initial luminous flux (L80B10).