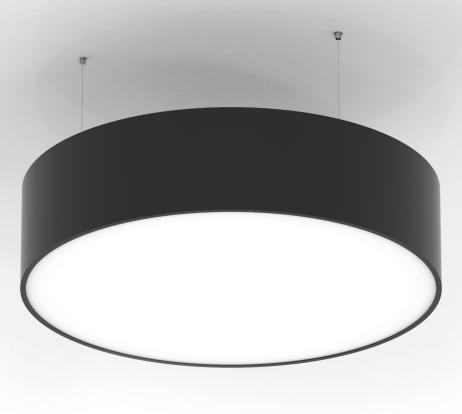

### ARCHITECTURAL SURFACE & PENDANT LUMINAIRES

An opal circular luminaire with a contemporary design.

PLEXI ROUND HIGH is a piece of architecture, perfect for adding stature to an area.

With it's gentle uniform lighting, it upgrades areas such as lobbies, corridors, offices and stores.

#### **Technical Features**

- Aluminium body, painted electrostatically in selected colour.
- Opal plexi glass cover.
- Direct and indirect illumination.
- Pure light without IR/UV radiation.
- Efficient thermal management.
- Operation life: 50,000 hours with efficiency > 80% of the initial luminous flux (L80B10).
- Connection for operation on 230V-50/60Hz.