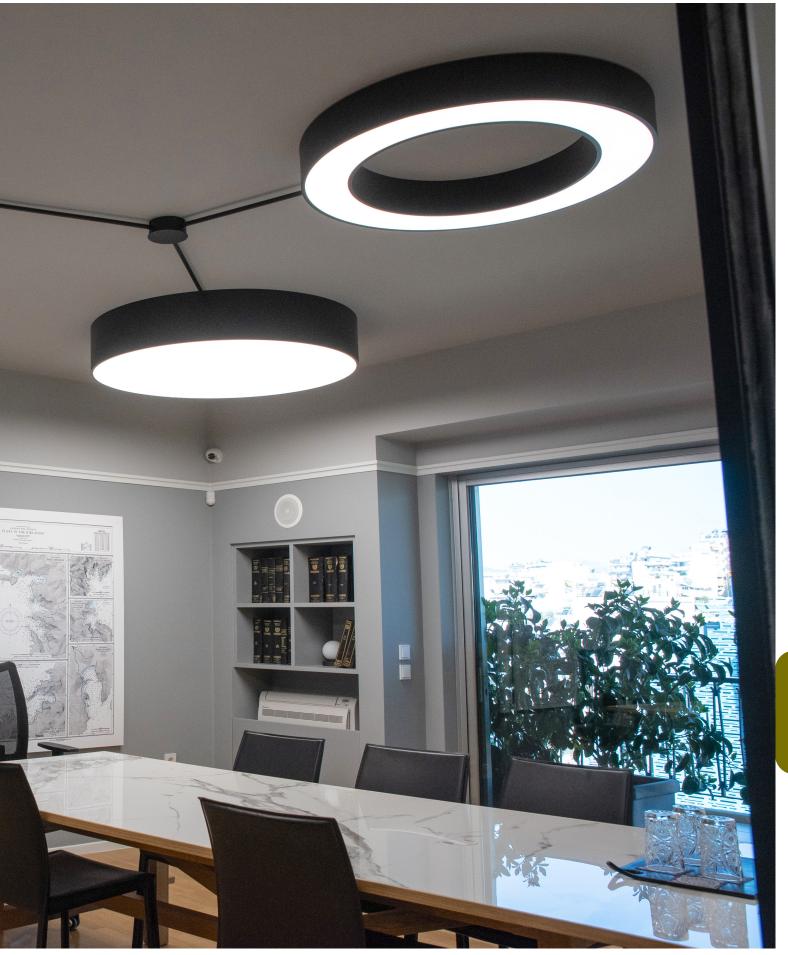

### ARCHITECTURAL SURFACE & PENDANT LUMINAIRES

An opal circular luminaire with a contemporary design.

PLEXI ROUND HIGH is a piece of architecture, perfect for adding stature to an area.

With it's gentle uniform lighting, it upgrades areas such as lobbies, corridors, offices and stores.

It is available with two diameters: 1200 and 1500mm.

#### **Technical Features**

- Aluminium body, painted electrostatically in selected colour.
- Opal plexi glass cover.
- Direct and indirect illumination.
- Pure light without IR/UV radiation.
- Efficient thermal management.
- Operation life: 50,000 hours with efficiency > 80% of the initial luminous flux (L80B10).
- Connection for operation on 230V-50/60Hz.