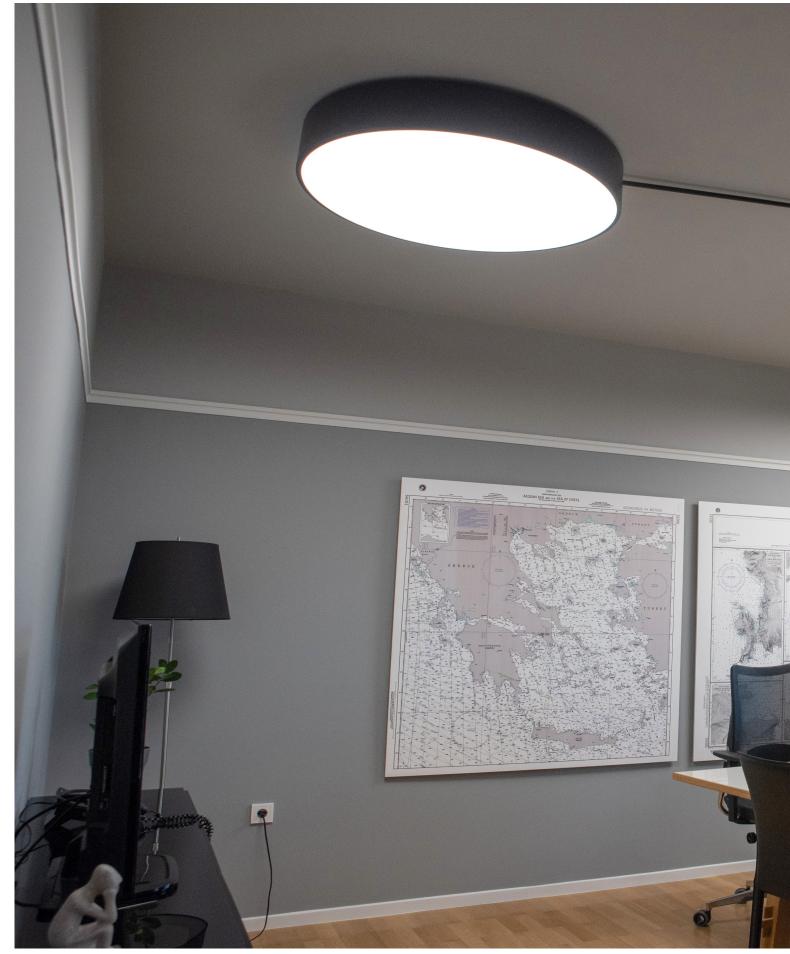

### ARCHITECTURAL SURFACE & PENDANT LUMINAIRES

An opal circular luminaire with a contemporary design.

PLEXI ROUND HIGH is a piece of architecture, perfect for adding stature to an area.

With it's gentle uniform lighting, it upgrades areas such as lobbies, corridors, offices and stores.