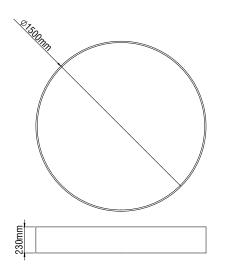

It is available with two diameters: 1200 and 1500mm.

#### **PLEXI ROUND HIGH 1500**

| Col | Colour Codes: |          |       |   |       |   |       |  |
|-----|---------------|----------|-------|---|-------|---|-------|--|
| 0   | Colours       | <u>1</u> | White | 2 | Titan | 3 | Black |  |