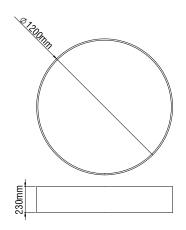

ith a contemporary design.

PLEXI ROUND HIGH is a piece of architecture, perfect for adding stature to an area.

With it's gentle uniform lighting, it upgrades areas such as lobbies, corridors, offices and stores.

It is available with two diameters: 1200 and 1500mm.

#### **Technical Features**

- Aluminium body, painted electrostatically in selected colour.
- Opal plexi glass cover.
- Direct and indirect illumination.
- Pure light without IR/UV radiation.
- Efficient thermal management.
- Operation life: 50,000 hours with efficiency > 80% of the initial luminous flux (L80B10).
- Connection for operation on 230V-50/60Hz.

#### **Upon Request**

- Connection for operation with electronic dimmable ballast or emergency function.
- Available in Up/ Down version.

### PLEXI ROUND HIGH 1200





#### **PLEXI ROUND HIGH 1500**





| Col | Colour Codes: |          |       |   |       |   |       |  |
|-----|---------------|----------|-------|---|-------|---|-------|--|
| 0   | Colours       | <u>1</u> | White | 2 | Titan | 3 | Black |  |

## ARCHITECTURAL SURFACE & PENDANT LUMINAIRES



- High efficient opal plexiglass cover.
- CRI: min. 80 / SDCM: 3
- Luminous Efficacy:
- 206 Lm/W at 4000K 250mA
- 195 Lm/W at 3000K 250mA

| Code     | Description                            |
|----------|----------------------------------------|
| 8231178_ | Plexi Round High 1200 LED 175W Warm    |
| 8231188  | Plexi Round High 1200 LED 175W Neutral |

For dimmer version add letter "D" at the end of product code.



- High efficient opal plexiglass cover.

- CRI: min. 80 / SDCM: 3
- Luminous Effi