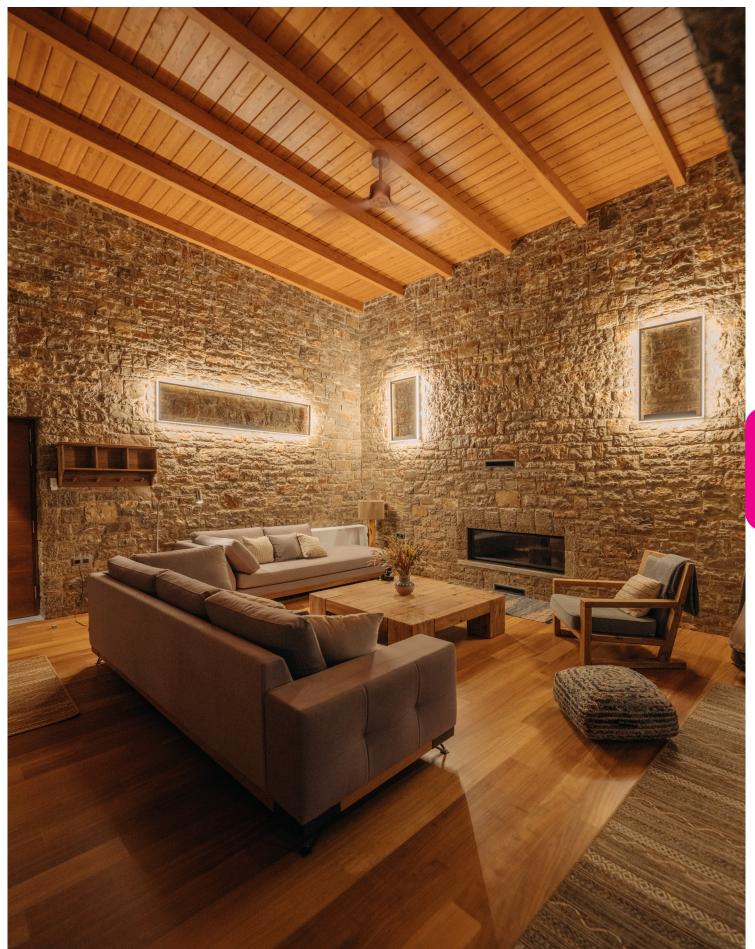

Surface wall mounted luminaire with LED strip, ideal for a wide range of indoor applications. Available in three different lengths. It is suitable for areas where soft, mostly indirect, illumination is required.

WALL LIGHTING INTERIOR