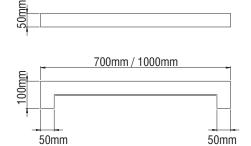

| Code   | Description               | Kg    |
|--------|---------------------------|-------|
| 85960_ | IVI LED 70cm 8W Warm      | 0,800 |
| 85961  | IVI LED 70cm 8W Neutral   | 0,800 |
| 85962_ | IVI LED 70cm 13W Warm     | 0,800 |
| 85963_ | IVI LED 70cm 13W Neutral  | 0,800 |
| 85964  | IVI LED 100cm 11W Warm    | 1,200 |
| 85967  | IVI LED 100cm 11W Neutral | 1,200 |
| 85968_ | IVI LED 100cm 16W Warm    | 1,200 |
| 85969_ | IVI LED 100cm 16W Neutral | 1,200 |