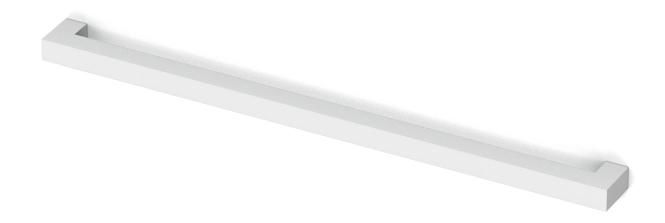

Surface wall mounted luminaire with LED strip, ideal for a wide range of indoor applications. Available in three different lengths. It is suitable for areas where soft, mostly indirect, illumination is required.

## **Technical Features**

- Aluminium body, painted electrostatically in selected colour.
- Steel mounting base.
- PMMA cover.

- Aluminium body, painted electrostatically in selected colour.
- PMMA cover.
- Driver 24V DC included.
- CRI: min. 80 / SDCM: 3
- Luminous Efficacy:
- 140Lm/W at 4000 K
- 133Lm/W at 3000 K