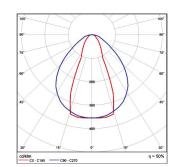

Surface wall mounted luminaire with LED strip, ideal for a wide range of indoor applications. Available in three different lengths. It is suitable for areas where soft, mostly indirect, illumination is required.

## **Technical Features**

- Aluminium body, painted electrostatically in selected colour.
- Steel mounting base.
- PMMA cover.

- Aluminium body, painted electrostatically in selected colour.
- PMMA cover.
- Driver 24V DC included.
- CRI: min. 80 / SDCM: 3
- Luminous Efficacy:
- 140Lm/W at 4000 K
- 133Lm/W at 3000 K