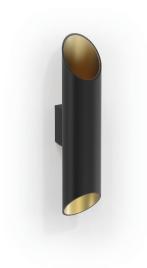

### **ELECTRA 2**

- Version for PAR 16 LED GU10 or LED CHIP.
- Aluminium body.
- 230V/50Hz.
- Dimmer Phase Cut (for LED CHIP version).
- CRI: min. 80 / SDCM: 3
- Luminous Efficacy: 122 Lm/W at 4000 K 115 Lm/W at 3000 K

| Code   | Description                         | Kg    |
|--------|-------------------------------------|-------|
| 85935■ | ELECTRA 2 Up/Down 2xGU10            | 0,700 |
| 85933≣ | ELECTRA 2 LED Up/Down 4W+4W Warm    | 0,800 |
| 85934≣ | ELECTRA 2 LED Up/Down 4W+4W Neutral | 0,800 |