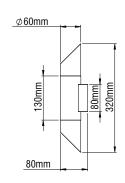

#### **ELECTRA 1**

- Aluminium body.
- Opal PMMA diffuser.
- 230V/50Hz.
- Dimmer Phase Cut.
- CRI: min. 80 / SDCM: 3
- Luminous Efficacy: 122 Lm/W at 4000 K 115 Lm/W at 3000 K

| Code   | Description                         | Kg    |
|--------|-------------------------------------|-------|
| 85930■ | ELECTRA 1 LED Up/Down 4W+4W Warm    | 0,800 |
| 85931■ | ELECTRA 1 LED Up/Down 4W+4W Neutral | 0,800 |

### **ELECTRA 2**

- Version for PAR 16 LED GU10 or LED CHIP.
- Aluminium body.
- 230V/50Hz.
- Dimmer Phase Cut (for LED CHIP version).
- CRI: min. 80 / SDCM: 3
- Luminous Efficacy: 122 Lm/W at 4000 K 115 Lm/W at 3000 K