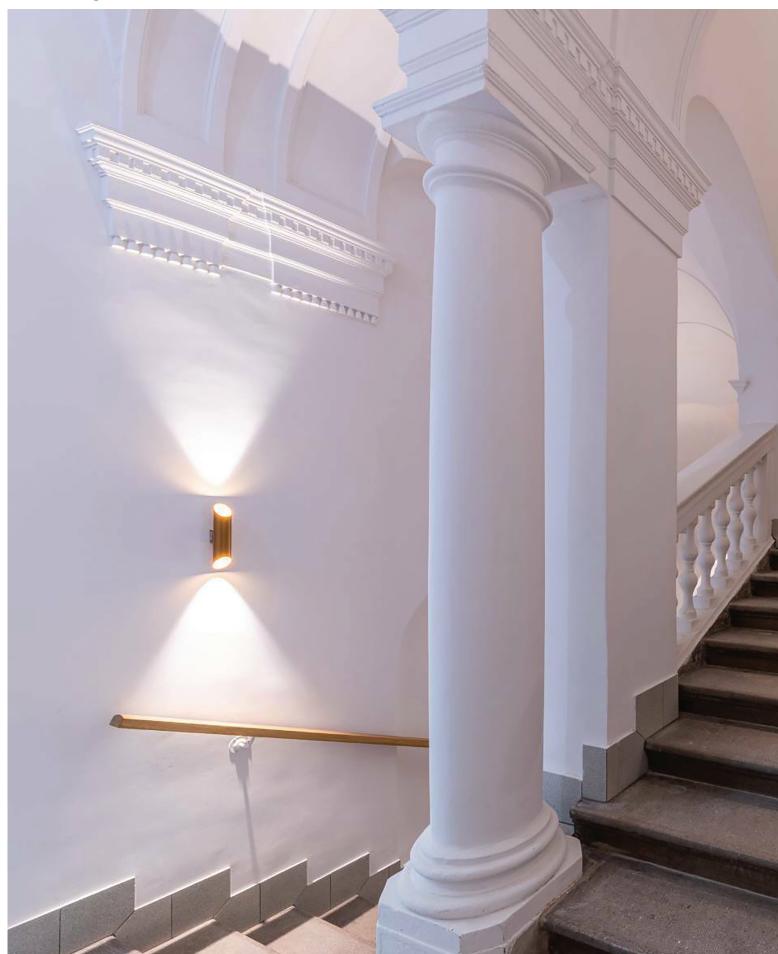

ELECTRA WALL LIGHTING INTERIOR

ELECTRA is an minimal applique with LED lamp GU10 or LED CHIP. It is ideal for hotels, reception halls, bars, restaurants, houses etc.

#### **ELECTRA 1**

- Aluminium body.
- Opal PMMA diffuser.
- 230V/50Hz.
- Dimmer Phase Cut.
- CRI: min. 80 / SDCM: 3
- Luminous Efficacy: 122 Lm/W at 4000 K 115 Lm/W at 3000 K

| Code   | Description                         | Kg    |
|--------|-------------------------------------|-------|
| 85930■ | ELECTRA 1 LED Up/Down 4W+4W Warm    | 0,800 |
| 85931■ | ELECTRA 1 LED Up/Down 4W+4W Neutral | 0,800 |

### **ELECTRA 2**

- Version for PAR 16 LED GU10 or LED CHIP.
- Aluminium body.
- 230V/50Hz.
- Dimmer Phase Cut (for LED CHIP version).
- CRI: min. 80 / SDCM: 3
- Luminous Efficacy: 122 Lm/W at 4000 K 115 Lm/W at 3000 K