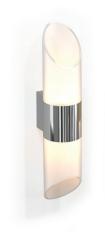

#### **ELECTRA 1**

- Aluminium body.
- Opal PMMA diffuser.
- 230V/50Hz.
- Dimmer Phase Cut.
- CRI: min. 80 / SDCM: 3
- Luminous Efficacy: 122 Lm/W at 4000 K 115 Lm/W at 3000 K

| Code   | Description                         | Kg    |
|--------|-------------------------------------|-------|
| 85930■ | ELECTRA 1 LED Up/Down 4W+4W Warm    | 0,800 |
| 85931■ | ELECTRA 1 LED Up/Down 4W+4W Neutral | 0,800 |