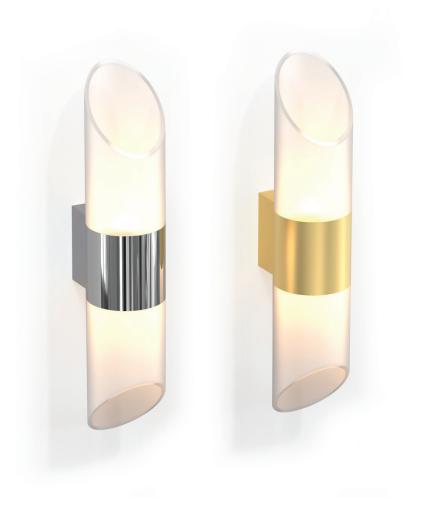

#### **ELECTRA 1**

- Aluminium body.
- Opal PMMA diffuser.
- 230V/50Hz.
- Dimmer Phase Cut.
- CRI: min. 80 / SDCM: 3
- Luminous Efficacy: 122 Lm/W at 4000 K 115 Lm/W at 3000 K

| Code   | Description                         | Kg    |
|--------|-------------------------------------|-------|
| 85930■ | ELECTRA 1 LED Up/Down 4W+4W Warm    | 0,800 |
| 85931■ | ELECTRA 1 LED Up/Down 4W+4W Neutral | 0,800 |

### **ELECTRA 2**

- Version for PAR 16 LED GU10 or LED CHIP.
- Aluminium body.
- 230V/50Hz.
- Dimmer Phase Cut (for LED CHIP version).
- CRI: min. 80 / SDCM: 3
- Luminous Efficacy: 122 Lm/W at 4000 K 115 Lm/W at 3000 K