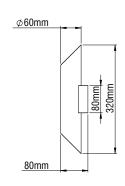

### **ELECTRA 2**

- Version for PAR 16 LED GU10 or LED CHIP.
- Aluminium body.
- 230V/50Hz.
- Dimmer Phase Cut (for LED CHIP version).
- CRI: min. 80 / SDCM: 3
- Luminous Efficacy: 122 Lm/W at 4000 K 115 Lm/W at 3000 K

| Code   | Description                         | Kg    |
|--------|-------------------------------------|-------|
| 85935■ | ELECTRA 2 Up/Down 2xGU10            | 0,700 |
| 85933≣ | ELECTRA 2 LED Up/Down 4W+4W Warm    | 0,800 |
| 85934≣ | ELECTRA 2 LED Up/Down 4W+4W Neutral | 0,800 |