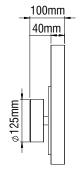

- Aluminium body, painted electrostatically in selected colour.
- Driver 24V DC included.
- CRI: min. 80 / SDCM: 3
- Luminous Efficacy: 140Lm/W at 4000 K 133Lm/W at 3000 K

| Code   | Description                  | Kg    |
|--------|------------------------------|-------|
| 85920≡ | DECENTRATO Ø350mm 6W Warm    | 0,800 |
| 85021  | DECENTRATO @350mm 6W Neutral | 0.800 |