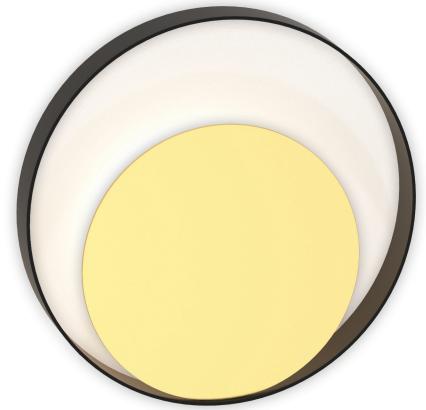

## DECENTRATO WALL LIGHTING INTERIOR

DECENTRATO is an minimal applique with LED source. It is ideal for hotels, reception halls, bars, restaurants, houses etc.

- Aluminium body, painted electrostatically in selected colour.
- Driver 24V DC included.
- CRI: min. 80 / SDCM: 3
- Luminous Efficacy: 140Lm/W at 4000 K 133Lm/W at 3000 K

| Code   | Description                  | Kg    |
|--------|------------------------------|-------|
| 85920≡ | DECENTRATO Ø350mm 6W Warm    | 0,800 |
| 85021  | DECENTRATO @350mm 6W Neutral | 0.800 |