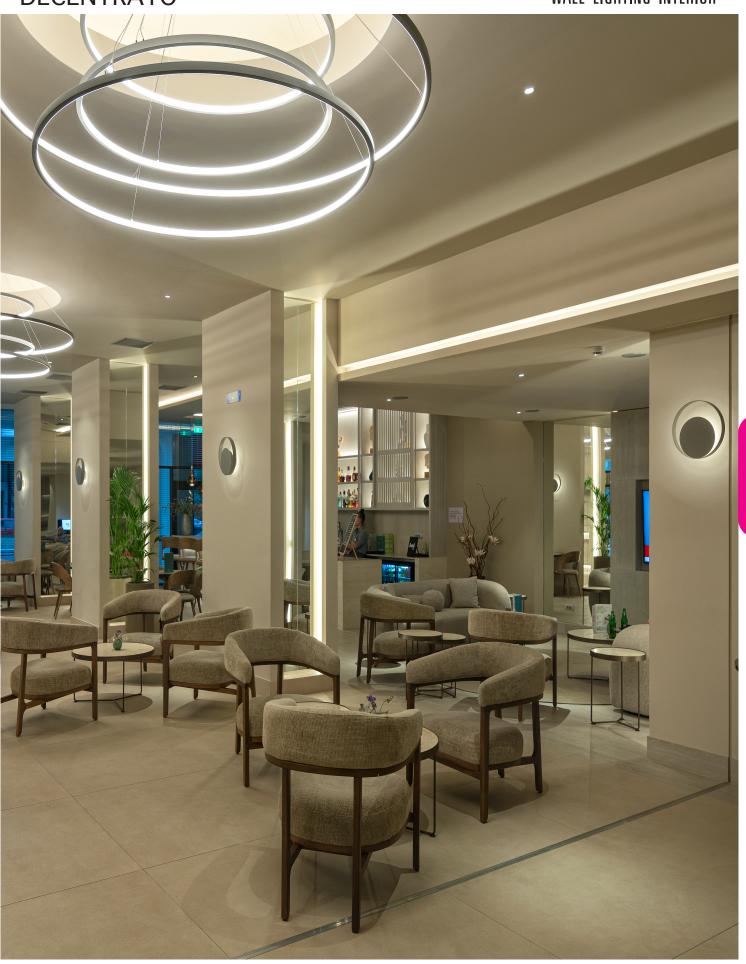

## DECENTRATO WALL LIGHTING INTERIOR

DECENTRATO is an minimal applique with LED source. It is ideal for hotels, reception halls, bars, restaurants, houses etc.