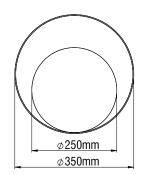

- Aluminium body, painted electrostatically in selected colour.
- Driver 24V DC included.
- CRI: min. 80 / SDCM: 3
- Luminous Efficacy: 140Lm/W at 4000 K 133Lm/W at 3000 K

| Code   | Description                  | Kg    |
|--------|------------------------------|-------|
| 85920≡ | DECENTRATO Ø350mm 6W Warm    | 0,800 |
| 85021  | DECENTRATO @350mm 6W Neutral | 0.800 |