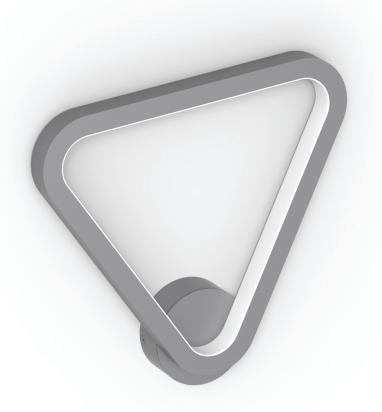

## **FEDRA**

WALL LIGHTING INTERIOR

FEDRA is an minimal applique with LED source. It is ideal for hotels, reception halls, bars, restaurants, houses etc.

## **Technical Features**

- Aluminium body, painted electrostatically in selected colour.
- High efficient polycarbonate satin cover.
- Pure light without IR/UV radiation.
- Operation life: 50,000 hours with efficiency > 80% of the initial luminous flux (L80B10).
- Connection for operation on 230V/50Hz.

- Aluminium body, painted electrostatically in selected colour.
- Driver 24V DC included.
- CRI: min. 80 / SDCM: 3
- Luminous Efficacy: 140Lm/W at 4000 K 133Lm/W at 3000 K

| Code   | Description           | Kg    |
|--------|-----------------------|-------|
| 85958■ | FEDRA LED 15W Warm    | 0,800 |
| 85050  | FEDRA LED 15W Neutral | 0.800 |