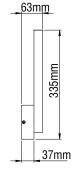

## **FEDRA**

WALL LIGHTING INTERIOR

FEDRA is an minimal applique with LED source. It is ideal for hotels, reception halls, bars, restaurants, houses etc.

## **Technical Features**

- Aluminium body, painted electrostatically in selected colour.
- High efficient polycarbonate satin cover.
- Pure light without IR/UV radiation.
- Operation life: 50,000 hours with efficiency > 80% of the initial luminous flux (L80B10).
- Connection for operation on 230V/50Hz.

- Aluminium body, painted electrostatically in selected colour.
- Driver 24V DC included.
- CRI: min. 80 / SDCM: 3
- Luminous Efficacy: 140Lm/W at 4000 K 133Lm/W at 3000 K

| Code   | Description           | Kg    |
|--------|-----------------------|-------|
| 85958■ | FEDRA LED 15W Warm    | 0,800 |
| 85050  | FEDRA LED 15W Neutral | 0.800 |