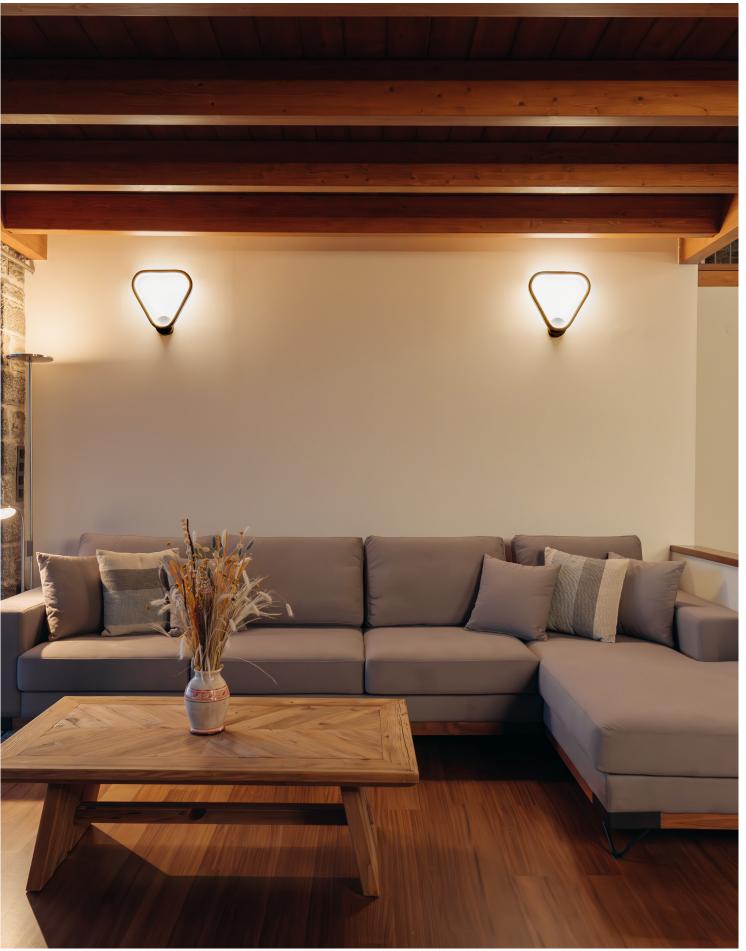

## **FEDRA**

WALL LIGHTING INTERIOR

FEDRA is an minimal applique with LED source. It is ideal for hotels, reception halls, bars, restaurants, houses etc.

## **Technical Features**

- Aluminium body, painted electrostatically in selected colour.
- High efficient polycarbonate satin cover.
- Pure light without IR/UV radiation.
- Operation life: 50,000 hours with efficiency > 80% of the initial luminous flux (L80B10).
- Connection for operation on 230V/50Hz.