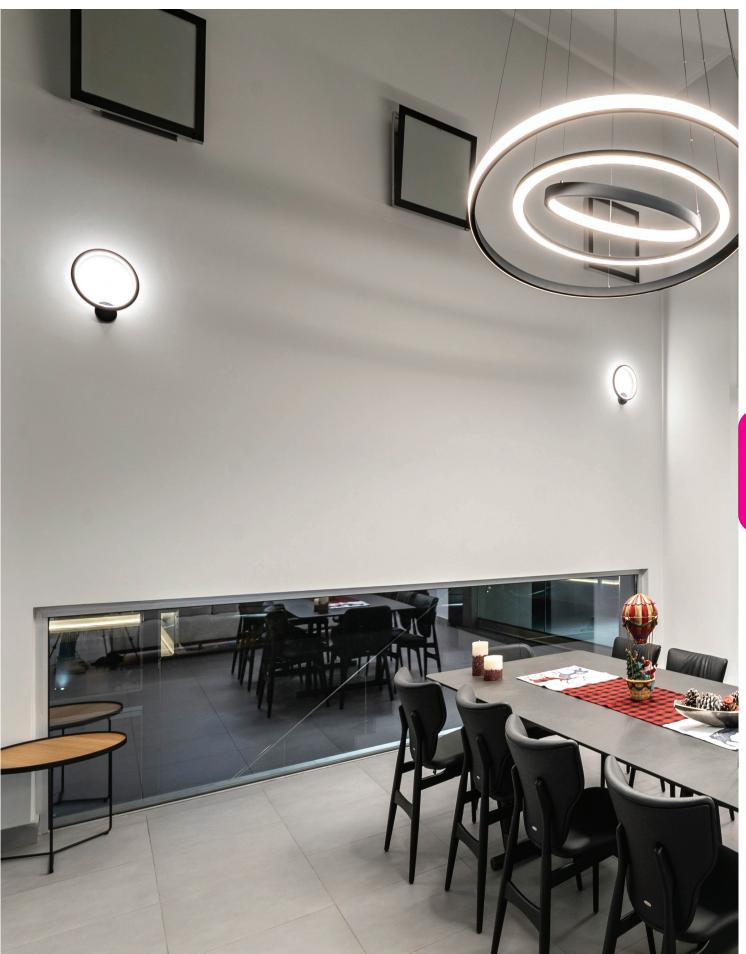

WALL LIGHTING INTERIOR LIA

LIA is an minimal applique with LED source. It is ideal for hotels, reception halls, bars, restaurants, houses etc.