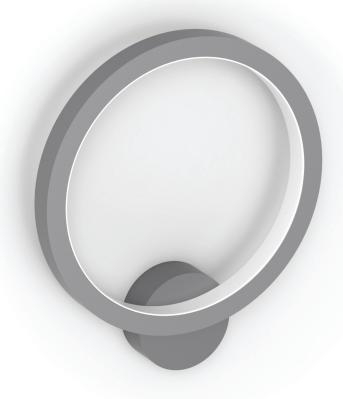

WALL LIGHTING INTERIOR LIA

LIA is an minimal applique with LED source. It is ideal for hotels, reception halls, bars, restaurants, houses etc.

## **Technical Features**

- Aluminium body, painted electrostatically in selected colour.
- High efficient polycarbonate satin cover.
- Pure light without IR/UV radiation.
- Operation life: 50,000 hours with efficiency > 80% of the initial luminous flux (L80B10).
- Connection for operation on 230V/50Hz.

- Aluminium body, painted electrostatically in selected colour.
- Driver 24V DC included.
- CRI: min. 80 / SDCM: 3
- Luminous Efficacy: 140Lm/W at 4000 K 133Lm/W at 3000 K

| Code   | Description                | Kg    |
|--------|----------------------------|-------|
| 85956  | LIA LED Ø300mm 15W Warm    | 0,800 |
| 85957■ | LIA LED Ø300mm 15W Neutral | 0,800 |