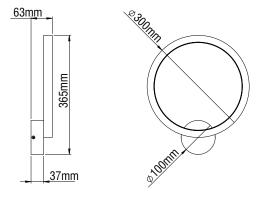

- Aluminium body, painted electrostatically in selected colour.
- Driver 24V DC included.
- CRI: min. 80 / SDCM: 3
- Luminous Efficacy: 140Lm/W at 4000 K 133Lm/W at 3000 K

| Code   | Description                | Kg    |
|--------|----------------------------|-------|
| 85956  | LIA LED Ø300mm 15W Warm    | 0,800 |
| 85957■ | LIA LED Ø300mm 15W Neutral | 0,800 |