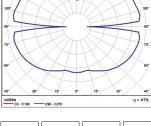

- Aluminium body, painted electrostatically in selected colour.
- Driver 24V DC included.
- CRI: min. 80 / SDCM: 3
- Luminous Efficacy: 140Lm/W at 4000 K 133Lm/W at 3000 K

| Code   | Description                | Kg    |
|--------|----------------------------|-------|
| 85956  | LIA LED Ø300mm 15W Warm    | 0,800 |
| 85957■ | LIA LED Ø300mm 15W Neutral | 0,800 |