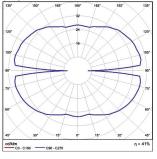

- Aluminium body, painted electrostatically in selected colour.
- Driver 24V DC included.
- CRI: min. 80 / SDCM: 3
- Luminous Efficacy: 140Lm/W at 4000 K 133Lm/W at 3000 K

| Code   | Description                | Kg    |
|--------|----------------------------|-------|
| 85956  | LIA LED Ø300mm 15W Warm    | 0,800 |
| 85957■ | LIA LED Ø300mm 15W Neutral | 0,800 |