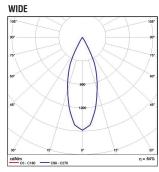

#### - Aluminium body.

(€

170°

- With Universal driver - adapter for mounting on 3-phase track.

IP 20

**LED** 

ta 25°C

- Reflector in Medium, Wide versions.
- CRI: min. 80 / SCDM: 3