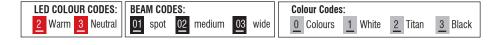

F

- Luminous Efficacy:

11W: 4000 K: 120 Lm/Watt at 500mA 11W: 3000 K: 115 Lm/Watt at 500mA 19W: 4000 K: 139 Lm/Watt at 500mA 19W: 3000 K: 132 Lm/Watt at 500mA

| Code  | Description       | Kg    |
|-------|-------------------|-------|
| 89630 | PARIS 11W Track   | 0,450 |
| 89631 | PARIS L 11W Track | 0,550 |
| 89632 | PARIS I 19W Track | 0.550 |