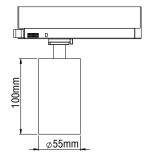

#### - Aluminium body.

(€

170°

- With Universal driver - adapter for mounting on 3-phase track.

IP 20

**LED** 

ta 25°C

- Reflector in Medium, Wide versions.
- CRI: min. 80 / SCDM: 3

F

- Luminous Efficacy:

11W: 4000 K: 120 Lm/Watt at 500mA 11W: 3000 K: 115 Lm/Watt at 500mA 19W: 4000 K: 139 Lm/Watt at 500mA 19W: 3000 K: 132 Lm/Watt at 500mA

| Code  | Description       | Kg    |
|-------|-------------------|-------|
| 89630 | PARIS 11W Track   | 0,450 |
| 89631 | PARIS L 11W Track | 0,550 |
| 89632 | PARIS I 19W Track | 0.550 |