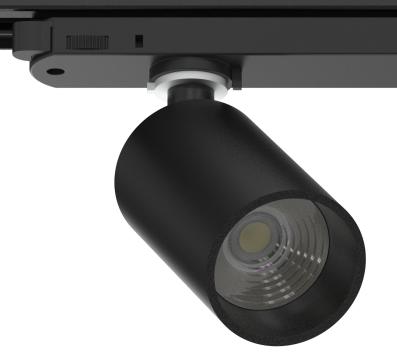

PARIS is an elegant compact luminaire with minimal design. It 's cutting-edge LED technology ensures excellent colour quality and high efficiency and makes PARIS suitable for highlighting homes, villas, galeries etc.

# **Technical Features**

- Aluminium body, painted electrostatically in selected colour.
- High efficient reflectors in Medium, Wide versions.
- With Universal adapter for mounting on 3-phase track.
- Pure light without IR/UV radiation.
- Efficient thermal management.
- Operation life: 50,000 hours with efficiency > 80% of the initial luminous flux (L80B10).
- Connection for operation on 230V/50Hz.

#### - Aluminium body.

(€

170°

- With Universal driver - adapter for mounting on 3-phase track.

IP 20

**LED** 

ta 25°C

- Reflector in Medium, Wide versions.
- CRI: min. 80 / SCDM: 3