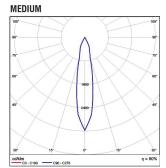

#### - Aluminium body.

(€

170°

- With Universal driver - adapter for mounting on 3-phase track.

IP 20

**LED** 

ta 25°C

- Reflector in Medium, Wide versions.
- CRI: min. 80 / SCDM: 3