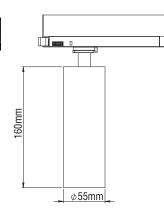

#### - Aluminium body.

(€

170°

- With Universal driver - adapter for mounting on 3-phase track.

IP 20

**LED** 

ta 25°C

- Reflector in Medium, Wide versions.
- CRI: min. 80 / SCDM: 3

F

- Luminous Efficacy:

11W: 4000 K: 120 Lm/Watt at 500mA 11W: 3000 K: 115 Lm/Watt at 500mA 19W: 4000 K: 139 Lm/Watt at 500mA 19W: 3000 K: 132 Lm/Watt at 500mA

| Code  | Description       | Kg    |
|-------|-------------------|-------|
| 89630 | PARIS 11W Track   | 0,450 |
| 89631 | PARIS L 11W Track | 0,550 |
| 89632 | PARIS I 19W Track | 0.550 |