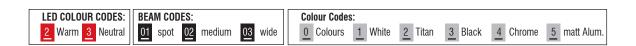

CLUB 3 TRACK LIGHTS & TRACKS

CLUB 3 TRACK LIGHTS & TRACKS

- Version for LED CHIP.
- Aluminium body.
- High efficiency reflectors in Spot, Medium, Wide versions.
- With Universal driver adapter for mounting on 3-phase track.
- CRI: min. 80 / SDCM: 3
- Luminous efficacy:

19W: 4000 K: 158 Lm/Watt 19W: 3000 K: 150 Lm/Watt 26W: 4000 K: 155 Lm/Watt 26W: 3000 K: 147 Lm/Watt

| Code  | Description     | Kg    |
|-------|-----------------|-------|
| 89611 | CLUB3 19W Track | 1,200 |
| 89612 | CLUB3 26W Track | 1 200 |

For dimmer version add letter "D" at the end of product code.