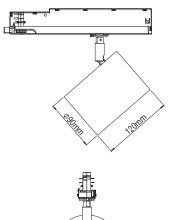

CLUB 3 TRACK LIGHTS & TRACKS

CLUB 3 TRACK LIGHTS & TRACKS

- Version for LED CHIP.
- Aluminium body.
- High efficiency reflectors in Spot, Medium, Wide versions.
- With Universal driver adapter for mounting on 3-phase track.
- CRI: min. 80 / SDCM: 3
- Luminous efficacy:

19W: 4000 K: 158 Lm/Watt 19W: 3000 K: 150 Lm/Watt 26W: 4000 K: 155 Lm/Watt 26W: 3000 K: 147 Lm/Watt

| Code  | Description     | Kg    |
|-------|-----------------|-------|
| 89611 | CLUB3 19W Track | 1,200 |
| 89612 | CLUB3 26W Track | 1 200 |