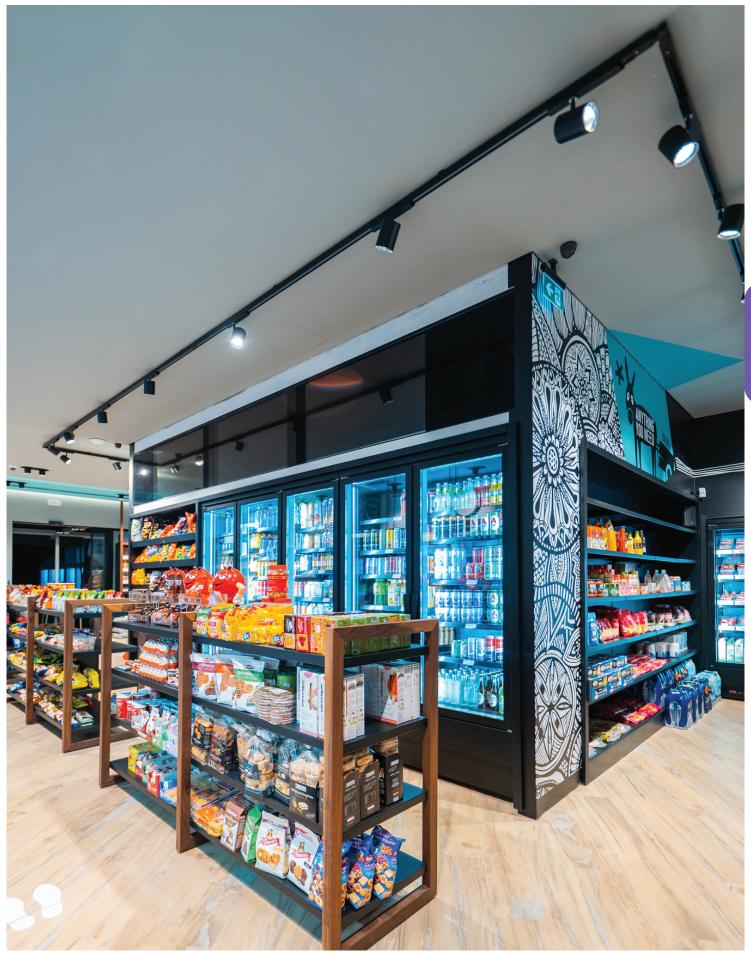

The CLUB 3 luminaire is the evolution of Club Series track spot. Highlight impressively premises, such as shopping malls, stores, hotels, exhibition halls, museums etc. They are compact and efficient and they have excellent colour quality and high-precision light distribution.