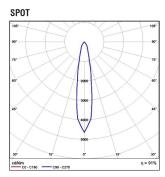

## **Technical Features**

- Aluminium body, painted electrostatically in selected colour.
- High efficiency reflectors in Spot, Medium, Wide versions.
- With Universal driver adapter for mounting on 3-phase track.
- Pure light without IR/UV radiation.
- Efficient thermal management.
- Operation life: 50,000 hours with efficiency > 80% of the initial luminous flux (L80B10).
- Connection for operation on 230V/50Hz.

CLUB 3 TRACK LIGHTS & TRACKS

CLUB 3 TRACK LIGHTS & TRACKS

- Version for LED CHIP.
- Aluminium body.
- High efficiency reflectors in Spot, Medium, Wide versions.
- With Universal driver adapter for mounting on 3-phase track.
- CRI: min. 80 / SDCM: 3
- Luminous efficacy: