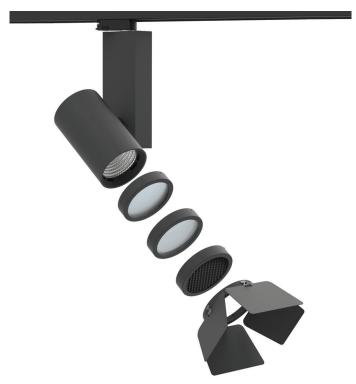

## **Technical Features**

- Aluminium body, painted electrostatically in selected colour.
- High efficiency reflectors in Spot, Medium, Wide versions.
- With Universal driver adapter for mounting on 3-phase track.
- Pure light without IR/UV radiation.
- Efficient thermal management.
- Operation life: 50,000 hours with efficiency > 80% of the initial luminous flux (L80B10).
- Connection for operation on 230V/50Hz.

CLUB 3 TRACK LIGHTS & TRACKS

CLUB 3 TRACK LIGHTS & TRACKS

- Version for LED CHIP.
- Aluminium body.
- High efficiency reflectors in Spot, Medium, Wide versions.
- With Universal driver adapter for mounting on 3-phase track.
- CRI: min. 80 / SDCM: 3
- Luminous efficacy:

## Compatible accessories with Club 1 Series.