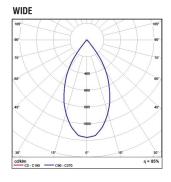

## **Technical Features**

- Aluminium body, painted electrostatically in selected colour.
- High efficiency reflectors in Spot, Medium, Wide versions.
- With Universal driver adapter for mounting on 3-phase track.
- Pure light without IR/UV radiation.
- Efficient thermal management.
- Operation life: 50,000 hours with efficiency > 80% of the initial luminous flux (L80B10).
- Connection for operation on 230V/50Hz.

CLUB 3 TRACK LIGHTS & TRACKS

CLUB 3 TRACK LIGHTS & TRACKS

- Version for LED CHIP.
- Aluminium body.
- High efficiency reflectors in Spot, Medium, Wide versions.
- With Universal driver adapter for mounting on 3-phase track.
- CRI: min. 80 / SDCM: 3
- Luminous efficacy: