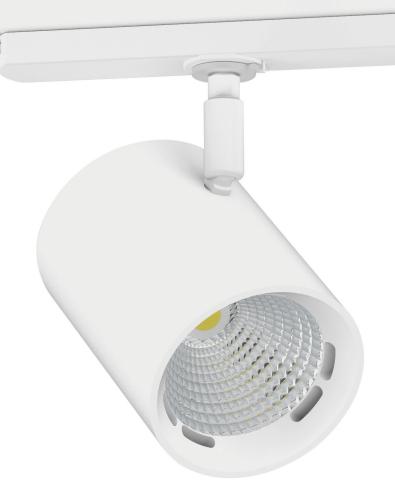

The CLUB 3 luminaire is the evolution of Club Series track spot. Highlight impressively premises, such as shopping malls, stores, hotels, exhibition halls, museums etc. They are compact and efficient and they have excellent colour quality and high-precision light distribution.

## **Technical Features**

- Aluminium body, painted electrostatically in selected colour.
- High efficiency reflectors in Spot, Medium, Wide versions.
- With Universal driver adapter for mounting on 3-phase track.
- Pure light without IR/UV radiation.
- Efficient thermal management.
- Operation life: 50,000 hours with efficiency > 80% of the initial luminous flux (L80B10).
- Connection for operation on 230V/50Hz.

CLUB 3 TRACK LIGHTS & TRACKS

CLUB 3 TRACK LIGHTS & TRACKS

- Version for LED CHIP.
- Aluminium body.
- High efficiency reflectors in Spot, Medium, Wide versions.
- With Universal driver adapter for mounting on 3-phase track.
- CRI: min. 80 / SDCM: 3
- Luminous efficacy: