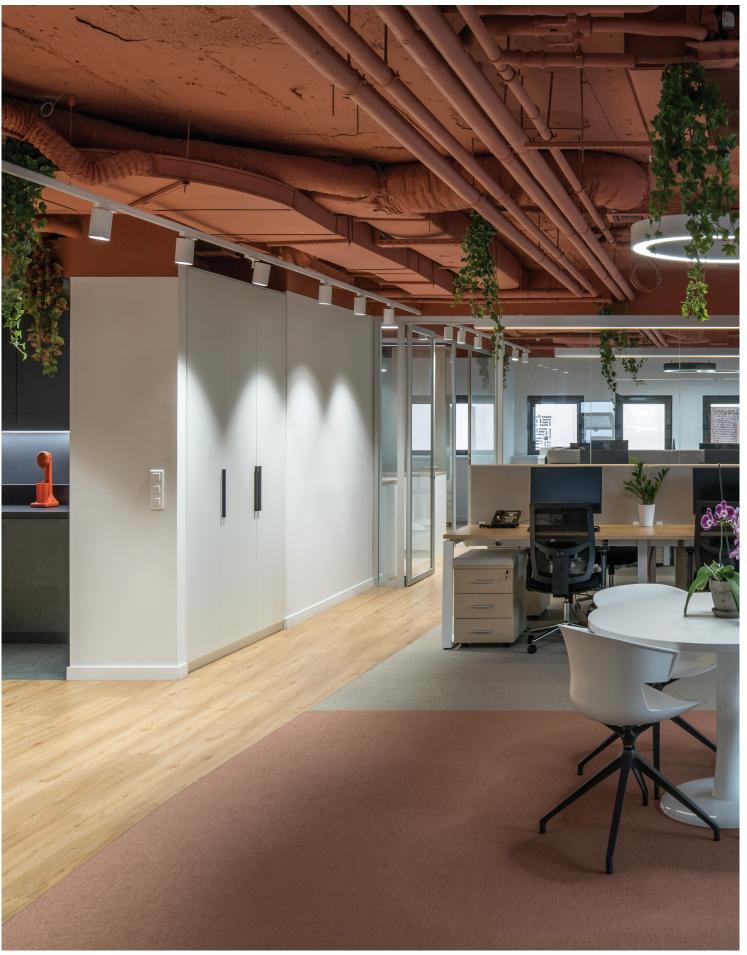

The CLUB 3 luminaire is the evolution of Club Series track spot. Highlight impressively premises, such as shopping malls, stores, hotels, exhibition halls, museums etc. They are compact and efficient and they have excellent colour quality and high-precision light distribution.