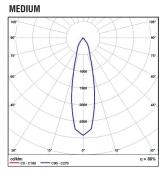

## **Technical Features**

- Aluminium body, painted electrostatically in selected colour.
- High efficiency reflectors in Spot, Medium, Wide versions.
- With Universal driver adapter for mounting on 3-phase track.
- Pure light without IR/UV radiation.
- Efficient thermal management.
- Operation life: 50,000 hours with efficiency > 80% of the initial luminous flux (L80B10).
- Connection for operation on 230V/50Hz.

CLUB 3 TRACK LIGHTS & TRACKS

CLUB 3 TRACK LIGHTS & TRACKS

- Version for LED CHIP.
- Aluminium body.
- High efficiency reflectors in Spot, Medium, Wide versions.
- With Universal driver adapter for mounting on 3-phase track.
- CRI: min. 80 / SDCM: 3
- Luminous efficacy: