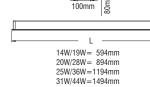

### Upon request:

- Body and accessories in various colours (RAL)
- Connection for emergency lighting system, for one or three hours.

L 100

L100 2M LED

112mm

L \_\_\_\_\_\_ 14W/19W= 594mm 20W/28W= 894mm 25W/36W=1194mm 31W/44W=1494mm Holes: 95 x L-20mm