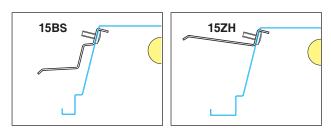

#### **SUSPENSION BRACKETS**

Suspension brackets from galvanized steel thickness 1,5mm, necessary for the installation in plasterboard.
15 BS min.18mm, max. 45mm

L101 Plexi LED 44W Warm L101 Plexi LED 44W Neutral

15 ZH min.45mm, max. 72mm

373643

373653

| Code   | Description      |  |
|--------|------------------|--|
| 303001 | 15 BS (4 pieces) |  |
| 303005 | 15 ZH (4 pieces) |  |