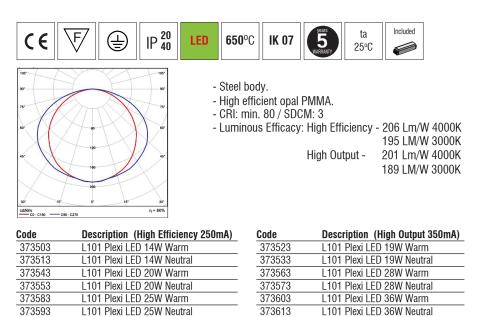

## **Technical Features**

- Steel body with flat form, electrostatically painted in white colour.
- UGR  $\leq$  19 for 2M Louvre versions.
- High efficient opal PMMA for plexi version and aluminium louvre with high efficient satin PMMA cover for louvre version.
- Last generation high efficient LED CHIP.
- Pure light without IR/UV radiation.
- Connection for operation on 230V-50/60Hz.

#### **High Efficiency**

- Operation life: 50,000 hours with efficiency > 80% of the initial luminous flux (L80B10).

#### **High Output**

- Operation life: 50,000 hours with efficiency > 80% of the initial luminous flux (L80B50).

## PROFESSIONAL RECESSED LUMINAIRES

| CE                                                                                                                                | $\bigtriangledown$          | IP <b>20</b>                                                                                                       | LED              | <b>650</b> °C        | IK 02                          | years<br>5<br>WARRANTY                           | ta<br>25ºC | Included   |                               |
|-----------------------------------------------------------------------------------------------------------------------------------|-----------------------------|--------------------------------------------------------------------------------------------------------------------|------------------|----------------------|--------------------------------|--------------------------------------------------|------------|------------|-------------------------------|
| 100<br>50<br>75<br>60<br>60<br>45<br>60<br>10<br>60<br>10<br>10<br>10<br>10<br>10<br>10<br>10<br>10<br>10<br>10<br>10<br>10<br>10 |                             | 100<br>100<br>107<br>107<br>607<br>657<br>657<br>657<br>657<br>107<br>107<br>107<br>107<br>107<br>107<br>107<br>10 | - A<br>fc<br>- C | r led so<br>RI: min. | n louvre<br>urce.<br>80 / SD0  | with high e<br>CM: 3<br>r: High Effi<br>High Out | ciency -   | 206 Lm/    | W 4000K<br>N 3000K<br>N 4000K |
| Code                                                                                                                              | Description (H              | ligh Efficie                                                                                                       | ency 250m/       | A) C                 | ode                            | Desci                                            | ription (I | High Outpu | t 350mA)                      |
| 372503                                                                                                                            | L101 2M LED *               | L101 2M LED 14W Warm                                                                                               |                  |                      | 72523                          | L101                                             | 2M LED     | 19W Warm   | 1                             |
| 372513                                                                                                                            | L101 2M LED -               | L101 2M LED 14W Neutral                                                                                            |                  |                      | 72533                          | L101                                             | 2M LED     | 19W Neutra | al                            |
| 372543                                                                                                                            | L101 2M LED 2               | L101 2M LED 20W Warm                                                                                               |                  |                      |                                | L101                                             | 2M LED     | 28W Warm   | 1                             |
| 372553                                                                                                                            | L101 2M LED 2               | L101 2M LED 20W Neutral                                                                                            |                  |                      |                                | L101                                             | 2M LED     | 28W Neutra | al                            |
| 372583                                                                                                                            | 372583 L101 2M LED 25W Warm |                                                                                                                    |                  |                      | 372603 L101 2M LED 36W Warm    |                                                  |            |            |                               |
| 372593 L101 2M LED 25W Neutral                                                                                                    |                             |                                                                                                                    |                  | 3                    | 372613 L101 2M LED 36W Neutral |                                                  |            |            |                               |
| 372623                                                                                                                            | 72623 L101 2M LED 31W Warm  |                                                                                                                    |                  |                      | 72643                          | L101                                             | 2M LED     | 44W Warm   | 1                             |
| 372633                                                                                                                            | L101 2M LED 31W Neutral     |                                                                                                                    |                  |                      | 72653                          | L101                                             | 2M LED     | 44W Neutra | al                            |