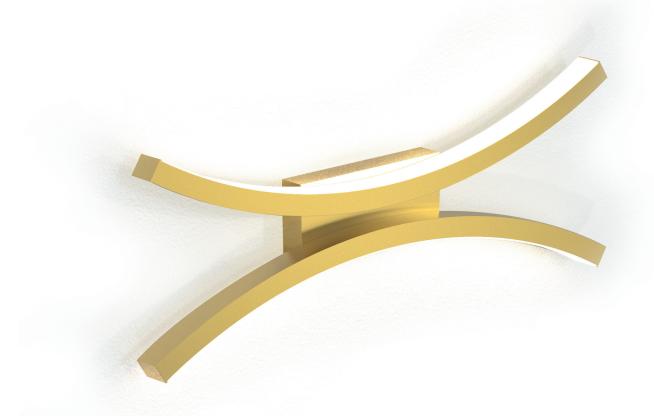

## X APPLIQUE

## WALL LIGHTING INTERIOR

X APPLIQUE is an absolutely stunning and impressive LED applique, suitable for areas where, having an eyecatcher luminaire, is the main request.