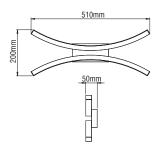

## **Technical Features**

- Aluminium body, painted electrostatically in selected colour.
- Steel mounting base.
- High efficient polycarbonate satin cover.
- Connection for operation with 230V/50Hz.

- Aluminium body, painted electrostatically in selected colour.
- Driver 24V DC included.
- CRI: min. 80 / SDCM: 3
- Luminous Efficacy: 140 Lm/Watt at 4000 K 133 Lm/Watt at 3000 K