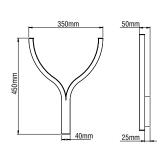

#### **YPSILON APPLIQUE SMALL**

- Aluminium body.
- Driver 24V DC included.
- CRI: min. 80 / SDCM: 3
- Luminous Efficacy:

12W: 4000 K: 140 Lm/Watt 12W: 3000 K: 133 Lm/Watt

| Code     | Description                        |
|----------|------------------------------------|
| 82005052 | Ypsilon Applique Small 12W Warm    |
| 82005053 | Ypsilon Applique Small 12W Neutral |

## **YPSILON APPLIQUE MEDIUM**

- Aluminium body.
- Driver 24V DC included.
- CRI: min. 80 / SDCM: 3
- Luminous Efficacy:

24W: 4000 K: 140 Lm/Watt 24W: 3000 K: 133 Lm/Watt

| Code      | Description                         |
|-----------|-------------------------------------|
| 82005062  | Ypsilon Applique Medium 24W Warm    |
| 82005063■ | Ypsilon Applique Medium 24W Neutral |