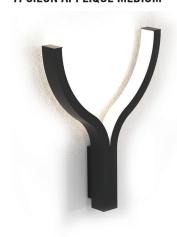

## **YPSILON APPLIQUE MEDIUM**

- Aluminium body.
- Driver 24V DC included.
- CRI: min. 80 / SDCM: 3
- Luminous Efficacy:

24W: 4000 K: 140 Lm/Watt 24W: 3000 K: 133 Lm/Watt

| Code      | Description                         |
|-----------|-------------------------------------|
| 82005062  | Ypsilon Applique Medium 24W Warm    |
| 82005063■ | Ypsilon Applique Medium 24W Neutral |