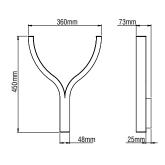

## **YPSILON APPLIQUE MEDIUM**

- Aluminium body.
- Driver 24V DC included.
- CRI: min. 80 / SDCM: 3
- Luminous Efficacy:

24W: 4000 K: 140 Lm/Watt 24W: 3000 K: 133 Lm/Watt

| Code      | Description                         |
|-----------|-------------------------------------|
| 82005062  | Ypsilon Applique Medium 24W Warm    |
| 82005063■ | Ypsilon Applique Medium 24W Neutral |