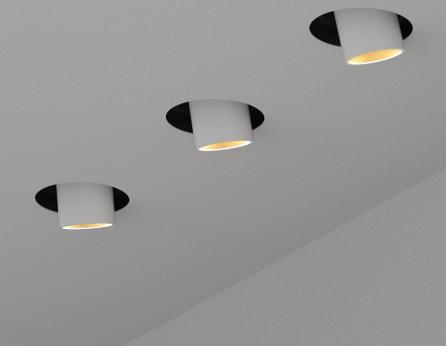

PARIS highlight impressively premises, such as shopping malls, stores, hotels, exhibition halls, museums etc.

They are compact, in round or square version and efficient and they have excellent colour quality and high-precision light distribution. Their last generation LED chip in combination with an efficient thermal management ensure the excellent performance of the luminaire and a maximum energy efficiency.

### **Technical Features**

- Trimless recessing frame, in round or square shape, painted electrostatically in selected colour from die-cast aluminium.
- Internal rotatable spot from aluminium profile.
- Easy mounting.
- High efficient reflectors in Medium, Wide versions.
- Last generation extra efficient led light sources.
- Pure light without IR/UV radiation.
- Operation life: 50,000 hours with efficiency > 80% of the initial luminous flux (L80B10).
- Connection for operation with Constant Current.

### **PARIS Trimless**

- Body from die-cast aluminium.
- Reflector in Medium, Wide versions.
- 9W power consumption driven at 500mA.
- CRI: min. 80 / SCDM: 3
- Luminous Efficacy:

9W: 4000 K: 146 Lm/Watt 9W: 3000 K: 140 Lm/Watt