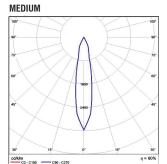

### **Technical Features**

- Trimless recessing frame, in round or square shape, painted electrostatically in selected colour from die-cast aluminium.
- Internal rotatable spot from aluminium profile.
- Easy mounting.
- High efficient reflectors in Medium, Wide versions.
- Last generation extra efficient led light sources.
- Pure light without IR/UV radiation.
- Operation life: 50,000 hours with efficiency > 80% of the initial luminous flux (L80B10).
- Connection for operation with Constant Current.

### **PARIS Trimless**

- Body from die-cast aluminium.
- Reflector in Medium, Wide versions.
- 9W power consumption driven at 500mA.
- CRI: min. 80 / SCDM: 3
- Luminous Efficacy:

9W: 4000 K: 146 Lm/Watt 9W: 3000 K: 140 Lm/Watt