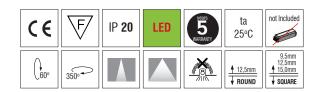

### **Technical Features**

- Trimless recessing frame, in round or square shape, painted electrostatically in selected colour from die-cast aluminium.
- Internal rotatable spot from aluminium profile.
- Easy mounting.
- High efficient reflectors in Medium, Wide versions.
- Last generation extra efficient led light sources.
- Pure light without IR/UV radiation.
- Operation life: 50,000 hours with efficiency > 80% of the initial luminous flux (L80B10).
- Connection for operation with Constant Current.

### **Upon request:**

- Available with highest colour rendering index (CRI).
- Available from 2700K up to 6500K.

/ 290 / www.petridis-lighting.gr

### **PARIS Trimless**

- Body from die-cast aluminium.
- Reflector in Medium, Wide versions.
- 9W power consumption driven at 500mA.
- CRI: min. 80 / SCDM: 3
- Luminous Efficacy:

9W: 4000 K: 146 Lm/Watt 9W: 3000 K: 140 Lm/Watt