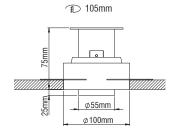

### **PARIS Trimless**

- Body from die-cast aluminium.
- Reflector in Medium, Wide versions.
- 9W power consumption driven at 500mA.
- CRI: min. 80 / SCDM: 3
- Luminous Efficacy:

9W: 4000 K: 146 Lm/Watt 9W: 3000 K: 140 Lm/Watt

| Code     | Description         | Kg    |  |
|----------|---------------------|-------|--|
| 86742    | PARIS Trimless 9W   | 0,600 |  |
| 86743■■■ | PARIS Q Trimless 9W | 0,750 |  |