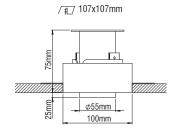

### **PARIS Trimless**

- Body from die-cast aluminium.
- Reflector in Medium, Wide versions.
- 9W power consumption driven at 500mA.
- CRI: min. 80 / SCDM: 3
- Luminous Efficacy:

9W: 4000 K: 146 Lm/Watt 9W: 3000 K: 140 Lm/Watt

| Code     | Description         | Kg    |  |
|----------|---------------------|-------|--|
| 86742    | PARIS Trimless 9W   | 0,600 |  |
| 86743■■■ | PARIS Q Trimless 9W | 0,750 |  |