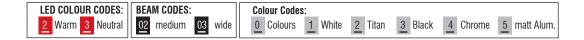

| Code     | Description         | Kg    |  |
|----------|---------------------|-------|--|
| 86742    | PARIS Trimless 9W   | 0,600 |  |
| 86743■■■ | PARIS Q Trimless 9W | 0,750 |  |

#### DRIVERS DIMMER

|          |                     | DRIVERS     |           | 500mA 20W     | 500mA 27W     |
|----------|---------------------|-------------|-----------|---------------|---------------|
|          |                     | 500mA 15W   | 500mA 25W | 111x52x22     | 146,5x43,5x30 |
|          |                     | 122,8x45x19 | 127x43x30 | 1-10/Push B.  | Push B./Dalli |
| CODES    | MODULES             | 800031      | 800046    | 800016        | 800038        |
| 86742■■■ | PARIS TRIMLESS 9W   | 1 module    | 2 modules | 1 - 2 modules | 1 - 2 modules |
| 86743■■■ | PARIS Q TRIMLESS 9W | 1 module    | 2 modules | 1 - 2 modules | 1 - 2 modules |