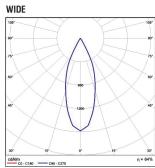

### **Technical Features**

- Trimless recessing frame, in round or square shape, painted electrostatically in selected colour from die-cast aluminium.
- Internal rotatable spot from aluminium profile.
- Easy mounting.
- High efficient reflectors in Medium, Wide versions.
- Last generation extra efficient led light sources.
- Pure light without IR/UV radiation.
- Operation life: 50,000 hours with efficiency > 80% of the initial luminous flux (L80B10).
- Connection for operation with Constant Current.

### **PARIS Trimless**

- Body from die-cast aluminium.
- Reflector in Medium, Wide versions.
- 9W power consumption driven at 500mA.
- CRI: min. 80 / SCDM: 3
- Luminous Efficacy:

9W: 4000 K: 146 Lm/Watt 9W: 3000 K: 140 Lm/Watt