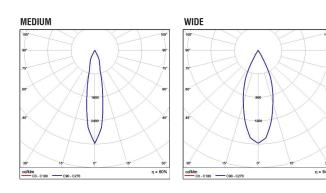

- Internal rotatable spot from aluminium profile.
- Easy mounting.
- High efficient reflectors in Medium, Wide versions.
- Last generation extra efficient led light sources.
- Pure light without IR/UV radiation.
- Operation life: 50,000 hours with efficiency > 80% of the initial luminous flux (L80B10).
- Connection for operation with Constant Current.

#### **PARIS Recessed**

/ <u>≇</u>] 94x94mm

| CE        | F                                                             | IP 20                            | LED                              | years<br>5<br>WARRANTY | ta<br>25ºC           | not Included |
|-----------|---------------------------------------------------------------|----------------------------------|----------------------------------|------------------------|----------------------|--------------|
| (+<br>40° | 350°                                                          |                                  |                                  |                        | <u>▲ 12,5mm</u><br>↓ |              |
|           | r in Mediu<br>ver consu<br>n. 80 / SC<br>us Efficad<br>4000 K | m, Wide v<br>Imption d<br>CDM: 3 | versions.<br>riven at 5<br>/Watt | 00mA.                  |                      |              |

- Body from die-cast aluminium.
  Reflector in Medium, Wide versions.
  9W power consumption driven at 500mA.
  CRI: min. 80 / SCDM: 3
  Luminous Efficacy:
  9W: 4000 K: 146 Lm/Watt
  9W: 3000 K: 140 Lm/Watt