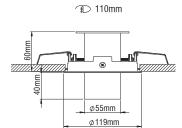

### **PARIS Flat**

| CE  | F    | IP <b>20</b> | LED | years<br>5<br>WARRANTY | ta<br>25ºC       | not Included |
|-----|------|--------------|-----|------------------------|------------------|--------------|
| 60° | 350° |              |     |                        | <u>▲ 10-40mm</u> |              |

- Body from die-cast aluminium.
  Reflector in Medium, Wide versions.
  9W power consumption driven at 500mA.
  CRI: min. 80 / SCDM: 3
  Luminous Efficacy:
  9W: 4000 K: 146 Lm/Watt
  9W: 3000 K: 140 Lm/Watt

| Code               | Description   | Kg    |
|--------------------|---------------|-------|
| 86744 <b>= =</b> = | PARIS Flat 9W | 0,600 |