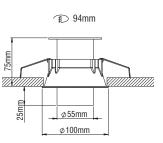

#### **PARIS Recessed**

/ <u>≇</u>] 94x94mm

| CE        | F                                                             | IP 20                            | LED                              | years<br>5<br>WARRANTY | ta<br>25ºC           | not Included |
|-----------|---------------------------------------------------------------|----------------------------------|----------------------------------|------------------------|----------------------|--------------|
| (+<br>40° | 350°                                                          |                                  |                                  |                        | <u>▲ 12,5mm</u><br>↓ |              |
|           | r in Mediu<br>ver consu<br>n. 80 / SC<br>us Efficad<br>4000 K | m, Wide v<br>Imption d<br>CDM: 3 | versions.<br>riven at 5<br>/Watt | 00mA.                  |                      |              |

### **PARIS Flat**

| CE  | F    | IP <b>20</b> | LED | years<br>5<br>WARRANTY | ta<br>25ºC       | not Included |
|-----|------|--------------|-----|------------------------|------------------|--------------|
| 60° | 350° |              |     |                        | <u>▲ 10-40mm</u> |              |