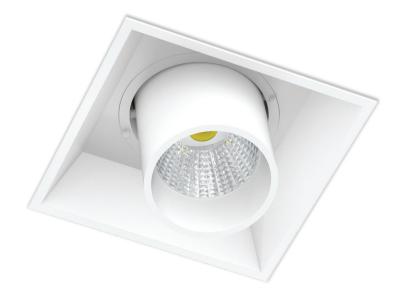

## **Recessed Spotlights & Downlights**

PARIS highlight impressively premises, such as shopping malls, stores, hotels, exhibition halls, museums etc.

They are compact, in round or square version and efficient and they have excellent colour quality and high-precision light distribution. Their last generation LED chip in combination with an efficient thermal management ensure the excellent performance of the luminaire and a maximum energy efficiency.

#### - PARIS Recessed:

Deep recessing frame, in round or square shape, painted electrostatically in selected colour from die-cast aluminium.

- PARIS Flat:

Flat recessing frame, in round shape, painted electrostatically in selected colour from die-cast aluminium.

- Internal rotatable spot from aluminium profile.
- Easy mounting.
- High efficient reflectors in Medium, Wide versions.
- Last generation extra efficient led light sources.
- Pure light without IR/UV radiation.
- Operation life: 50,000 hours with efficiency > 80% of the initial luminous flux (L80B10).
- Connection for operation with Constant Current.