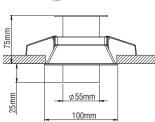

#### **PARIS Recessed**

/ <u>≇</u>] 94x94mm

| CE        | F                                                             | IP 20                            | LED                              | years<br>5<br>WARRANTY | ta<br>25ºC           | not Included |
|-----------|---------------------------------------------------------------|----------------------------------|----------------------------------|------------------------|----------------------|--------------|
| (+<br>40° | 350°                                                          |                                  |                                  |                        | <u>▲ 12,5mm</u><br>↓ |              |
|           | r in Mediu<br>ver consu<br>n. 80 / SC<br>us Efficad<br>4000 K | m, Wide v<br>Imption d<br>CDM: 3 | versions.<br>riven at 5<br>/Watt | 00mA.                  |                      |              |

| Code             | Description         | Kg    |
|------------------|---------------------|-------|
| 86740 <b>=</b> 🔳 | PARIS Recessed 9W   | 0,500 |
| 86741            | PARIS Q Recessed 9W | 0,500 |