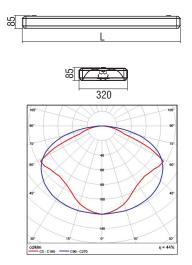

| Code   | Description                      | L    |
|--------|----------------------------------|------|
| 282603 | Soft Light LED P 630x68W Warm    | 1223 |
| 282613 | Soft Light LED P 630x68W Neutral | 1223 |