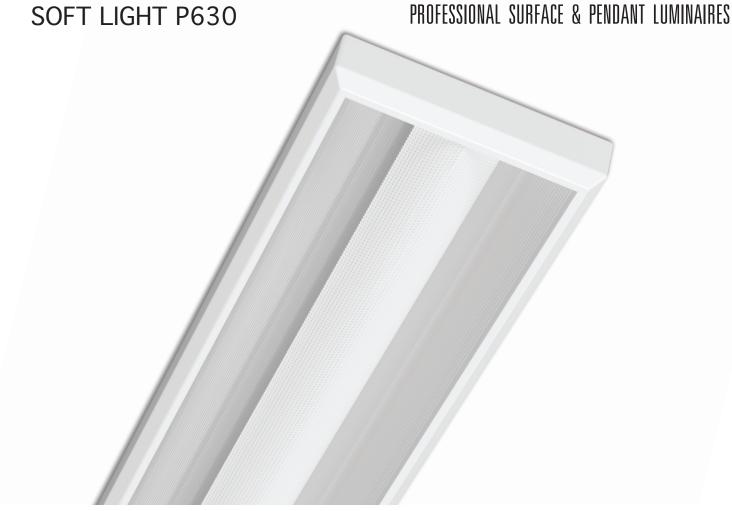

This professional surface mounted luminaire meets the increasingly exacting requirements placed on workplace lighting

It combines perfect direct/indirect light distribution with modern styling and high light output ratios.

## **Technical Features**

- Steel body painted electrostatically.
- Micro-perforated reflector from steel, painted in white colour covered with reflection film for LED edition.
- Steel parabolic recuperator with high reflectivity in white colour.
- Pure light without IR/UV radiation.
- Operation life: 50,000 hours with efficiency > 80% of the initial luminous flux (L80B10).
- Connection for operation on 230V-50/60Hz.