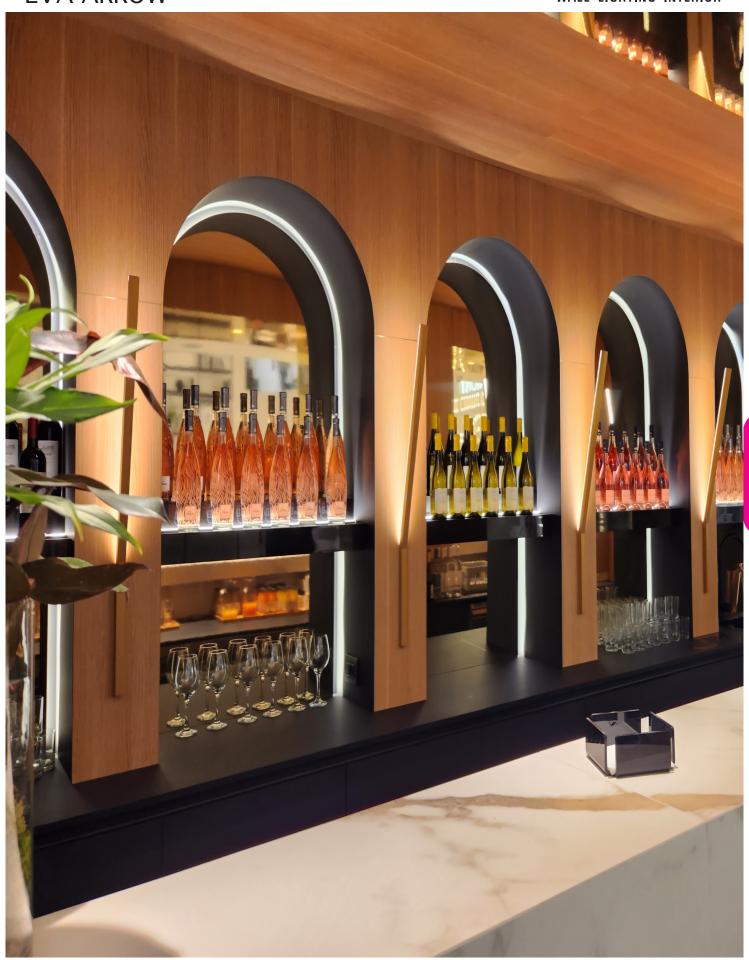

## **EVA ARROW**

WALL LIGHTING INTERIOR

EVA ARROW is an absolutely stunning and impressive LED applique, suitable for areas where, having an eyecatcher luminaire, is the main request.

/ 430 / www.petridis-lighting.gr

EVA ARROW WALL LIGHTING INTERIOR

www.petridis-lighting.gr / 431 /