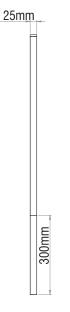

## **EVA ARROW**



WALL LIGHTING INTERIOR

EVA ARROW is an absolutely stunning and impressive LED applique, suitable for areas where, having an eyecatcher luminaire, is the main request.

## **Technical Features**

- Aluminium body, painted electrostatically in selected colour.
- Steel mounting base.
- High efficient polycarbonate satin cover.
- Connection for operation with 230V/50Hz.



- Aluminium body, painted electrostatically in selected colour.
- Driver 24V DC included.
- CRI: min. 80 / SDCM: 3
- Luminous Efficacy:

6,7W: 4000 K: 140 Lm/Watt 6,7W: 3000 K: 133 Lm/Watt

| Code   | Description                |
|--------|----------------------------|
| 85872  | Eva Arrow Led 6,7W Warm    |
| 85873⊒ | Eva Arrow Led 6,7W Neutral |









/ 430 / www.petridis-lighting.gr

EVA ARROW WALL LIGHTING INTERIOR



www.petridis-lighting.gr / 431 /