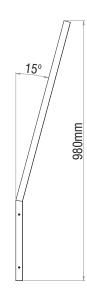

## **EVA ARROW**

WALL LIGHTING INTERIOR

EVA ARROW is an absolutely stunning and impressive LED applique, suitable for areas where, having an eyecatcher luminaire, is the main request.

## **Technical Features**

- Aluminium body, painted electrostatically in selected colour.
- Steel mounting base.
- High efficient polycarbonate satin cover.
- Connection for operation with 230V/50Hz.

- Aluminium body, painted electrostatically in selected colour.
- Driver 24V DC included.
- CRI: min. 80 / SDCM: 3
- Luminous Efficacy: