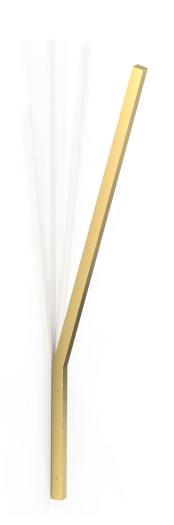

## **EVA ARROW**

WALL LIGHTING INTERIOR

EVA ARROW is an absolutely stunning and impressive LED applique, suitable for areas where, having an eyecatcher luminaire, is the main request.

/ 430 / www.petridis-lighting.gr

EVA ARROW WALL LIGHTING INTERIOR

www.petridis-lighting.gr / 431 /