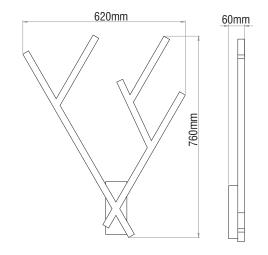

## **Technical Features**

- Aluminium body, painted electrostatically in selected colour.
- Steel mounting base.
- High efficient polycarbonate satin cover.
- Connection for operation with 230V/50Hz.

- Aluminium body, painted electrostatically in selected colour.

- Driver 24V DC included.
- CRI: min. 80 / SDCM: 3
- Luminous Efficacy:
- 140 Lm/Watt at 4000 K 133 Lm/Watt at 3000 K

| Code   | Description                |
|--------|----------------------------|
| 85870_ | Eva Branch Led 20W Warm    |
| 85871  | Eva Branch Led 20W Neutral |
|        |                            |