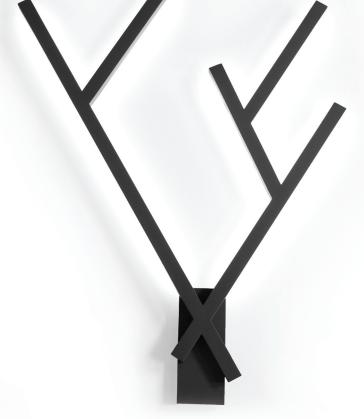

## **EVA BRANCH**

## WALL LIGHTING INTERIOR

EVA BRANCH is an absolutely stunning and impressive LED applique, suitable for areas where, having an eyecatcher luminaire, is the main request.