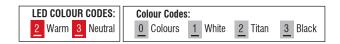

- Aluminium body, painted electrostatically in selected colour.
- High efficient satin cover.
- CRI: min. 80 / SDCM: 3
- Luminous Efficacy: 203 Lm/W at 4000K 300mA 192 Lm/W at 3000K 300mA

| Code     | Description                              |
|----------|------------------------------------------|
| 8247502■ | Cyclone AS Suspended 800 Led 90W Warm    |
| 8247503■ | Cyclone AS Suspended 800 Led 90W Neutral |

For dimmer version add letter "D" at the end of product code.

/ 588 / www.petridis-lighting.gr