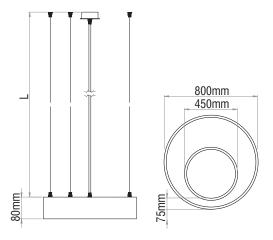

## **Technical Features**

- Aluminium body, painted electrostatically in selected colour.
- High efficient satin cover.
- Direct illumination.
- Connection for operation on 230V/50Hz.
- Power supply and suspensions 2m included

- Aluminium body, painted electrostatically in selected colour.
- High efficient satin cover.
- CRI: min. 80 / SDCM: 3
- Luminous Efficacy: 203 Lm/W at 4000K 300mA 192 Lm/W at 3000K 300mA

| Code     | Description                              |
|----------|------------------------------------------|
| 8247502■ | Cyclone AS Suspended 800 Led 90W Warm    |
| 8247503■ | Cyclone AS Suspended 800 Led 90W Neutral |