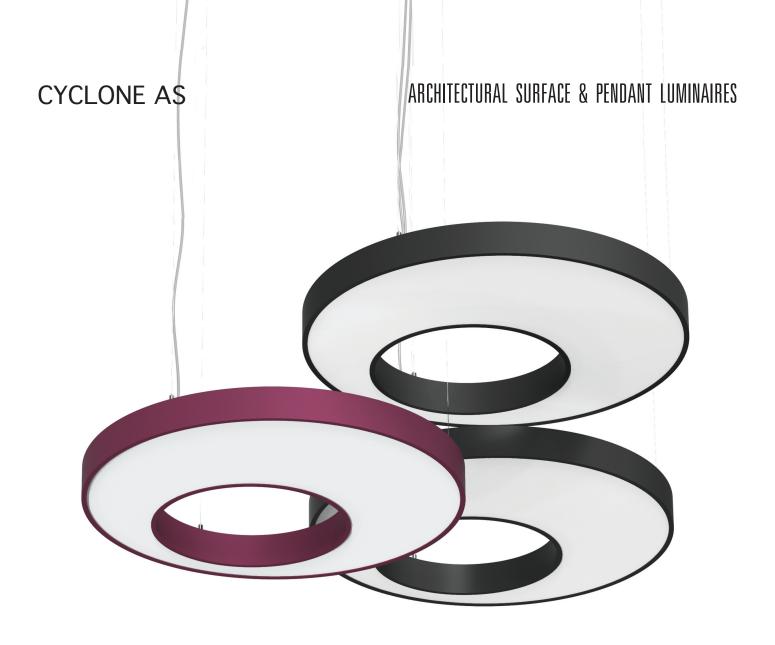

## **Technical Features**

- Aluminium body, painted electrostatically in selected colour.
- High efficient satin cover.
- Direct illumination.
- Connection for operation on 230V/50Hz.
- Power supply and suspensions 2m included

- Aluminium body, painted electrostatically in selected colour.
- High efficient satin cover.
- CRI: min. 80 / SDCM: 3
- Luminous Efficacy: 203 Lm/W at 4000K 300mA 192 Lm/W at 3000K 300mA

| Code     | Description                              |
|----------|------------------------------------------|
| 8247502■ | Cyclone AS Suspended 800 Led 90W Warm    |
| 8247503■ | Cyclone AS Suspended 800 Led 90W Neutral |