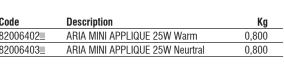

- Aluminium body, painted electrostatically in selected colour.
- Driver 24V DC included.
- CRI: min. 80 / SDCM: 3
- Luminous Efficacy: 140Lm/W at 4000 K 133Lm/W at 3000 K

| Code      | Description                     | Kg    |
|-----------|---------------------------------|-------|
| 82006402  | ARIA MINI APPLIQUE 25W Warm     | 0,800 |
| 82006403_ | ARIA MINI APPLIQUE 25W Neurtral | 0,800 |