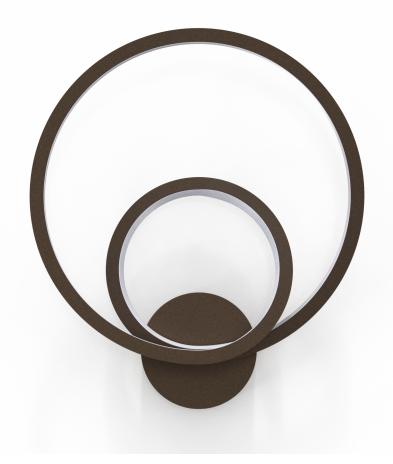

## WALL LIGHTING INTERIOR

ARIA MINI APPLIQUE is an minimal applique with LED source. It is ideal for hotels, reception halls, bars, restaurants, houses etc.

## **Technical Features**

- Aluminium body, painted electrostatically in selected colour.
- High efficient polycarbonate satin cover.
- Pure light without IR/UV radiation.
- Operation life: 50,000 hours with efficiency > 80% of the initial luminous flux (L80B10).
- Connection for operation on 230V/50Hz.

- Aluminium body, painted electrostatically in selected colour.
- Driver 24V DC included.
- CRI: min. 80 / SDCM: 3
- Luminous Efficacy: 140Lm/W at 4000 K 133Lm/W at 3000 K

| Code      | Description                     | Kg    |
|-----------|---------------------------------|-------|
| 82006402  | ARIA MINI APPLIQUE 25W Warm     | 0,800 |
| 82006403_ | ARIA MINI APPLIQUE 25W Neurtral | 0,800 |