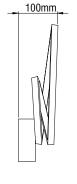

## WALL LIGHTING INTERIOR

ARIA MINI APPLIQUE is an minimal applique with LED source. It is ideal for hotels, reception halls, bars, restaurants, houses etc.

## **Technical Features**

- Aluminium body, painted electrostatically in selected colour.
- High efficient polycarbonate satin cover.
- Pure light without IR/UV radiation.
- Operation life: 50,000 hours with efficiency > 80% of the initial luminous flux (L80B10).
- Connection for operation on 230V/50Hz.