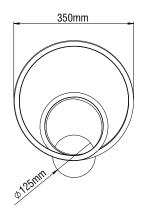

## WALL LIGHTING INTERIOR

ARIA MINI APPLIQUE is an minimal applique with LED source. It is ideal for hotels, reception halls, bars, restaurants, houses etc.

## **Technical Features**

- Aluminium body, painted electrostatically in selected colour.
- High efficient polycarbonate satin cover.
- Pure light without IR/UV radiation.
- Operation life: 50,000 hours with efficiency > 80% of the initial luminous flux (L80B10).
- Connection for operation on 230V/50Hz.