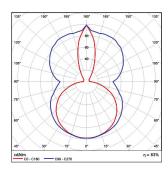

#### MORFI BELL Ø50 OUT

- High efficient polycarbonate satin cover.
- With transparent cable 2x0,75mm<sup>2</sup> 1m.
- Rosette and driver 24V DC included.
- Suspensions 1m included (for Ø50 version).
- CRI: min. 80 / SDCM: 3
- Luminous Efficacy

| - | Lummous | Ellicacy. |  |
|---|---------|-----------|--|
|   | 140Lm/W | at 4000 K |  |
|   | 133Lm/W | at 3000 K |  |
|   |         |           |  |

| Code       | Description                                             |
|------------|---------------------------------------------------------|
| 8200550■ ■ | Morfi Bell Ø30 IN 27W 24V DC                            |
| 8200551■■  | Morfi Bell Ø30 OUT 27W 24V DC                           |
| 8200552■ ■ | Morfi Bell ∅50 IN 45W 24V DC                            |
| 8200553■■  | Morfi Bell ∅50 OUT 45W 24V DC                           |
| 8200554    | Morfi Bell Ø30 IN 27W 24V DC Dimmer (Dali/Push Button)  |
| 8200555■■  | Morfi Bell Ø30 OUT 27W 24V DC Dimmer (Dali/Push Button) |
| 8200556■■  | Morfi Bell ∅50 IN 45W 24V DC Dimmer (Dali/Push Button)  |
| 8200557■■  | Morfi Bell Ø50 OUT 45W 24V DC Dimmer (Dali/Push Button) |
| 8200558■■  | Morfi Bell Ø30 IN 27W 24V DC Dimmer (Phase Cut)         |
| 8200559■■  | Morfi Bell Ø30 OUT 27W 24V DC Dimmer (Phase Cut)        |
| 8200560■■  | Morfi Bell Ø50 IN 45W 24V DC Dimmer (Phase Cut)         |
| 8200561■■  | Morfi Bell Ø50 OUT 45W 24V DC Dimmer (Phase Cut)        |
|            |                                                         |