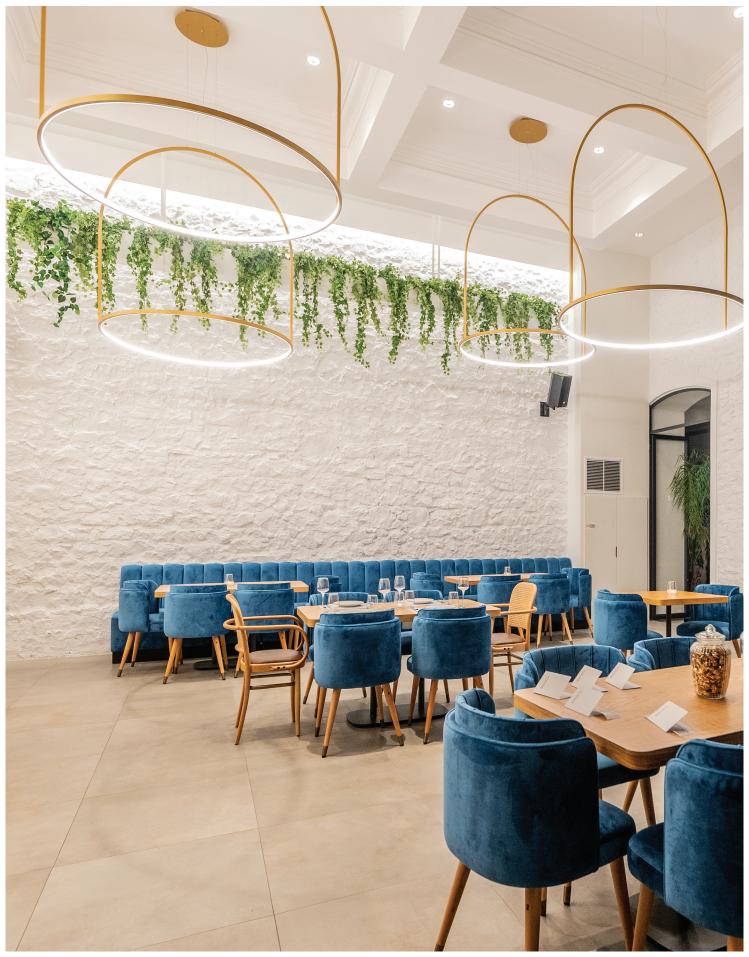

# **Decorative Lighting**

MORFI is not just a customised product with an innovative design, but also a working tool for the lighting designers and engineers. It combines the aesthetic with the latest LED technological standards and meets the various needs of the customers in a bespoke way: it allows them to "think big" offering totally unexpected results even to large scale projects.

## **MORFI BELL**