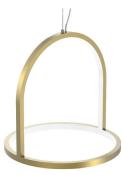

#### MORFI BELL Ø30 IN

#### MORFI BELL Ø30 OUT

#### MORFI BELL Ø50 IN

#### MORFI BELL Ø50 OUT

- High efficient polycarbonate satin cover.
- With transparent cable 2x0,75mm<sup>2</sup> 1m.
- Rosette and driver 24V DC included.
- Suspensions 1m included (for Ø50 version).
- CRI: min. 80 / SDCM: 3
- Luminous Efficacy