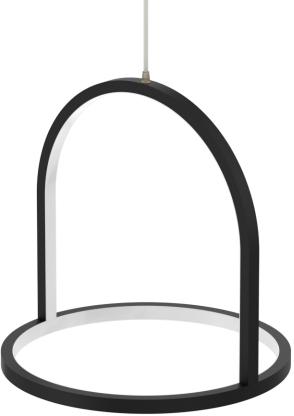

## **MORFI BELL**

#### MORFI BELL Ø30 IN

#### MORFI BELL Ø30 OUT

#### MORFI BELL Ø50 IN

#### MORFI BELL Ø50 OUT

- High efficient polycarbonate satin cover.
- With transparent cable 2x0,75mm<sup>2</sup> 1m.
- Rosette and driver 24V DC included.
- Suspensions 1m included (for Ø50 version).
- CRI: min. 80 / SDCM: 3
- Luminous Efficacy