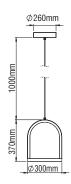

#### MORFI BELL Ø30 IN

#### MORFI BELL Ø30 OUT

#### MORFI BELL Ø50 IN

#### MORFI BELL Ø50 OUT

- High efficient polycarbonate satin cover.
- With transparent cable 2x0,75mm<sup>2</sup> 1m.
- Rosette and driver 24V DC included.
- Suspensions 1m included (for Ø50 version).
- CRI: min. 80 / SDCM: 3
- Luminous Efficacy