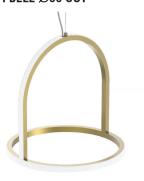

#### MORFI BELL Ø30 IN

#### MORFI BELL Ø30 OUT

#### MORFI BELL Ø50 IN

#### MORFI BELL Ø50 OUT

- High efficient polycarbonate satin cover.
- With transparent cable 2x0,75mm<sup>2</sup> 1m.
- Rosette and driver 24V DC included.
- Suspensions 1m included (for Ø50 version).
- CRI: min. 80 / SDCM: 3
- Luminous Efficacy