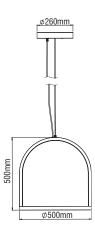

#### MORFI BELL Ø30 IN

#### MORFI BELL Ø30 OUT

#### MORFI BELL Ø50 IN

#### MORFI BELL Ø50 OUT

- High efficient polycarbonate satin cover.
- With transparent cable 2x0,75mm<sup>2</sup> 1m.
- Rosette and driver 24V DC included.
- Suspensions 1m included (for Ø50 version).
- CRI: min. 80 / SDCM: 3
- Luminous Efficacy