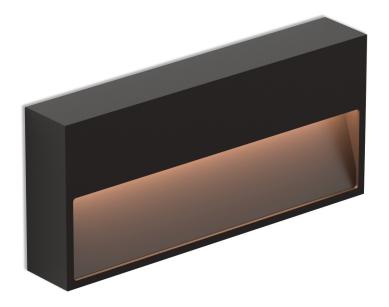

## NEST IP54/ NEST IP65

NEST IP54 and NEST IP65 is a surface mounted luminaire, with plain and accurate design, for outdoor applications.

## **Technical Features**

- Aluminium body, painted electrostatically in selected colour.
- PMMA cover (for IP54 version).
- Pure light without IR/UV radiation.
- Operation life: 50,000 hours with efficiency > 80% of the initial luminous flux (L80B10).
- Connection for operation on 230V/50Hz.