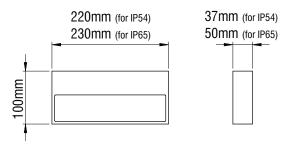

## NEST IP54/ NEST IP65

NEST IP54 and NEST IP65 is a surface mounted luminaire, with plain and accurate design, for outdoor applications.