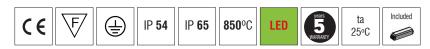

## **Technical Features**

- Aluminium body, painted electrostatically in selected colour.
- PMMA cover (for IP54 version).
- Pure light without IR/UV radiation.
- Operation life: 50,000 hours with efficiency > 80% of the initial luminous flux (L80B10).
- Connection for operation on 230V/50Hz.

- Aluminium body, painted electrostatically in selected colour.
- Driver 24V DC included.
- CRI: min. 80 / SDCM: 3
- Luminous Efficacy (for IP54 version): 110 Lm/W at 4000 K 107 Lm/W at 3000 K
- Luminous Efficacy (for IP65 version):
  54 Lm/W at 4000 K
  53 Lm/W at 3000 K