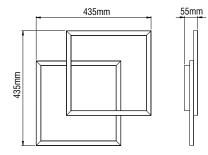

# KALIA

KALIA 1

 
C €
F
IP 40
LED
850°C
550°C

ta 25°C
Included
Inc

**Decorative Lighting** 

- Aluminium body, painted electrostatically in selected colour.

- Driver 24V DC included.

- CRI: min. 80 / SDCM: 3