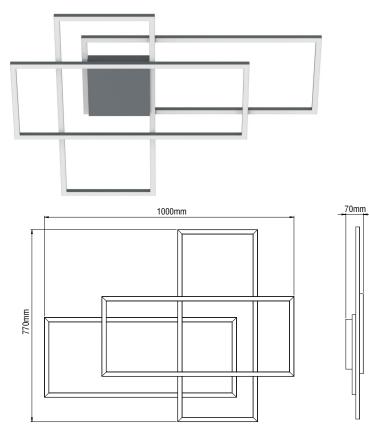

### KALIA 3

| Code    | Description                             |
|---------|-----------------------------------------|
| 8200542 | Kalia 3 69W 24V DC                      |
| 8200546 | Kalia 3 69W 24V DC (phase cut)          |
| 8200547 | Kalia 3 69W 24V DC (dali / push button) |