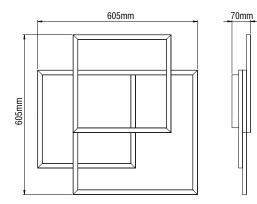

KALIA 2

- Aluminium body, painted electrostatically in selected colour.

- Driver 24V DC included.

- CRI: min. 80 / SDCM: 3 - Luminous Efficacy:

140Lm/W at 4000 K 133Lm/W at 3000 K

| Code    | Description                             |
|---------|-----------------------------------------|
| 8200541 | Kalia 2 36W 24V DC                      |
| 8200545 | Kalia 2 36W 24V DC (phase cut)          |
| 8200533 | Kalia 2 36W 24V DC (dali / push button) |