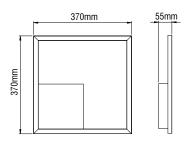

# KALIA

KALIA 1

 
C €
F
IP 40
LED
850°C
550°C

ta 25°C
Included
Inc

**Decorative Lighting** 

- Aluminium body, painted electrostatically in selected colour.

- Driver 24V DC included.

- CRI: min. 80 / SDCM: 3

- Luminous Efficacy: 140Lm/W at 4000 K

133Lm/W at 3000 K

| Code    | Description                             |
|---------|-----------------------------------------|
| 8200540 | Kalia 1 21W 24V DC                      |
| 8200544 | Kalia 1 21W 24V DC (phase cut)          |
| 8200532 | Kalia 1 21W 24V DC (dali / push button) |