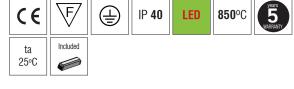

# KALIA

KALIA 1

 
C €
F
IP 40
LED
850°C
550°C

ta 25°C
Included
Inc

**Decorative Lighting** 

- Aluminium body, painted electrostatically in selected colour.

- Driver 24V DC included.

- CRI: min. 80 / SDCM: 3

## C € F E IP 40 LED 850°C 550°C ta 25°C Included Image Imag

- Aluminium body, painted electrostatically in selected colour.
- Driver 24V DC included.
- CRI: min. 80 / SDCM: 3
- Luminous Efficacy:
- 140Lm/W at 4000 K
- 133Lm/W at 3000 K