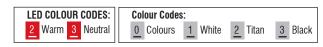

#### **KALIA 4**

| LED COLOUR CODES: | Colour Codes:                     |  |  |  |
|-------------------|-----------------------------------|--|--|--|
| 2 Warm 3 Neutral  | 0 Colours 1 White 2 Titan 3 Black |  |  |  |