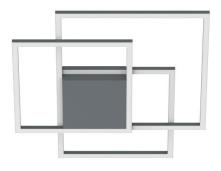

A luminaire with a contemporary design.

KALIA is a piece of architecture, perfect for adding stature to an area.

With it's gentle lighting, it upgrades areas such as lobbies, corridors, offices, stores and homes.

## KALIA