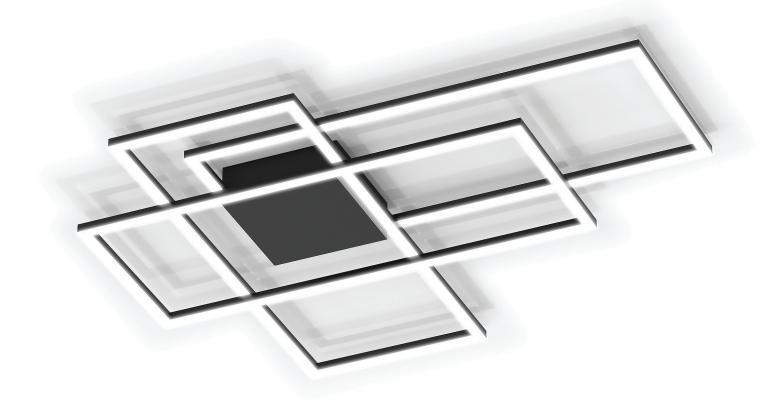

A luminaire with a contemporary design.

KALIA is a piece of architecture, perfect for adding stature to an area.

With it's gentle lighting, it upgrades areas such as lobbies, corridors, offices, stores and homes.

# KALIA

KALIA 1

 
C €
F
IP 40
LED
850°C
550°C

ta 25°C
Included
Inc

**Decorative Lighting** 

- Aluminium body, painted electrostatically in selected colour.

- Driver 24V DC included.

- CRI: min. 80 / SDCM: 3